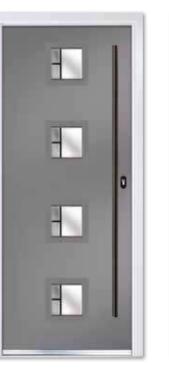

Designer Solo Colour Premium Anthracite Grey Glass Rave

Furniture Brushed Stainless Steel

Designer Four Squares Colour Premium Dusty Grey Glass Aurora Furniture Black Powder Coated

Furniture Brushed Stainless Steel