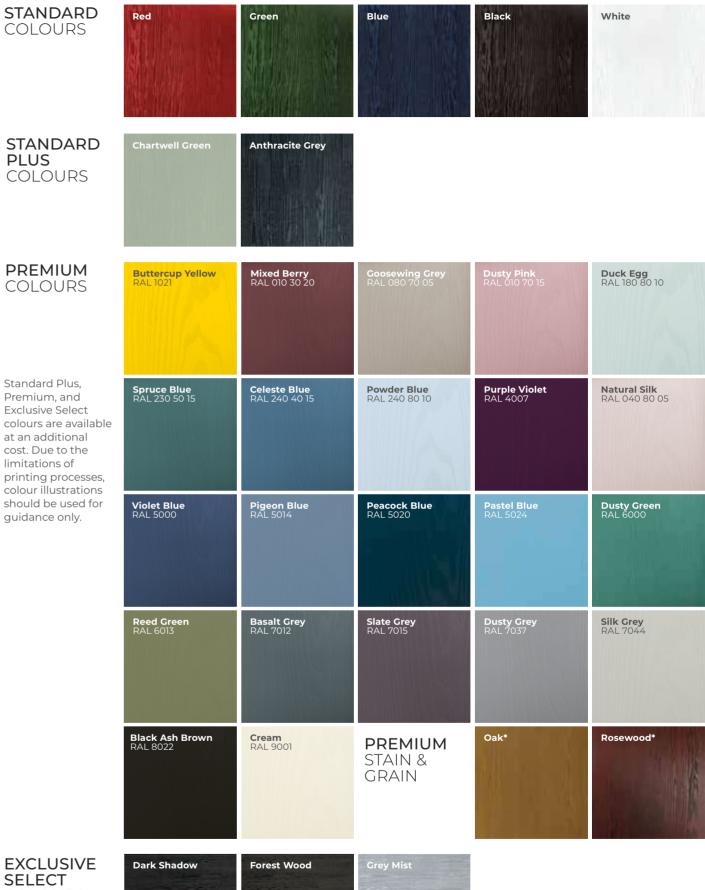

# CHOOSE YOUR COLOUR

Choose from the extensive RAL range of colours and make your door truly unique.

Whether you are looking to make a statement by making your front door bold and bright or you would prefer something more traditional and demure to go with the style of your home, our Premium Sprayed Colour Service provides a vast array of colours to complement your glass designs and hardware options.

Whatever your preference, we have the perfect colour for your door!

SCAN THIS QR CODE WITH YOUR PHONE'S CAMERA TO WATCH OUR COLOUR INSPIRATION VIDEO.

EXCLUSIVE SELECT COLOURS

Colours only available on Select Solid doors.

| Goosewing Grey                     | Dusty Pink    | Duck Egg      |
|------------------------------------|---------------|---------------|
| RAL 080 70 05                      | RAL 010 70 15 | RAL 180 80 10 |
| Powder Blue                        | Purple Violet | Natural Silk  |
| RAL 240 80 10                      | RAL 4007      | RAL 040 80 05 |
| Peacock Blue                       | Pastel Blue   | Dusty Green   |
| RAL 5020                           | RAL 5024      | RAL 6000      |
| Slate Grey                         | Dusty Grey    | Silk Grey     |
| RAL 7015                           | RAL 7037      | RAL 7044      |
| <b>PREMIUM</b><br>STAIN &<br>GRAIN | Oak*          | Rosewood*     |

\*Oak and Rosewood are NOT a match to a foiled frame and will be noticeably different.