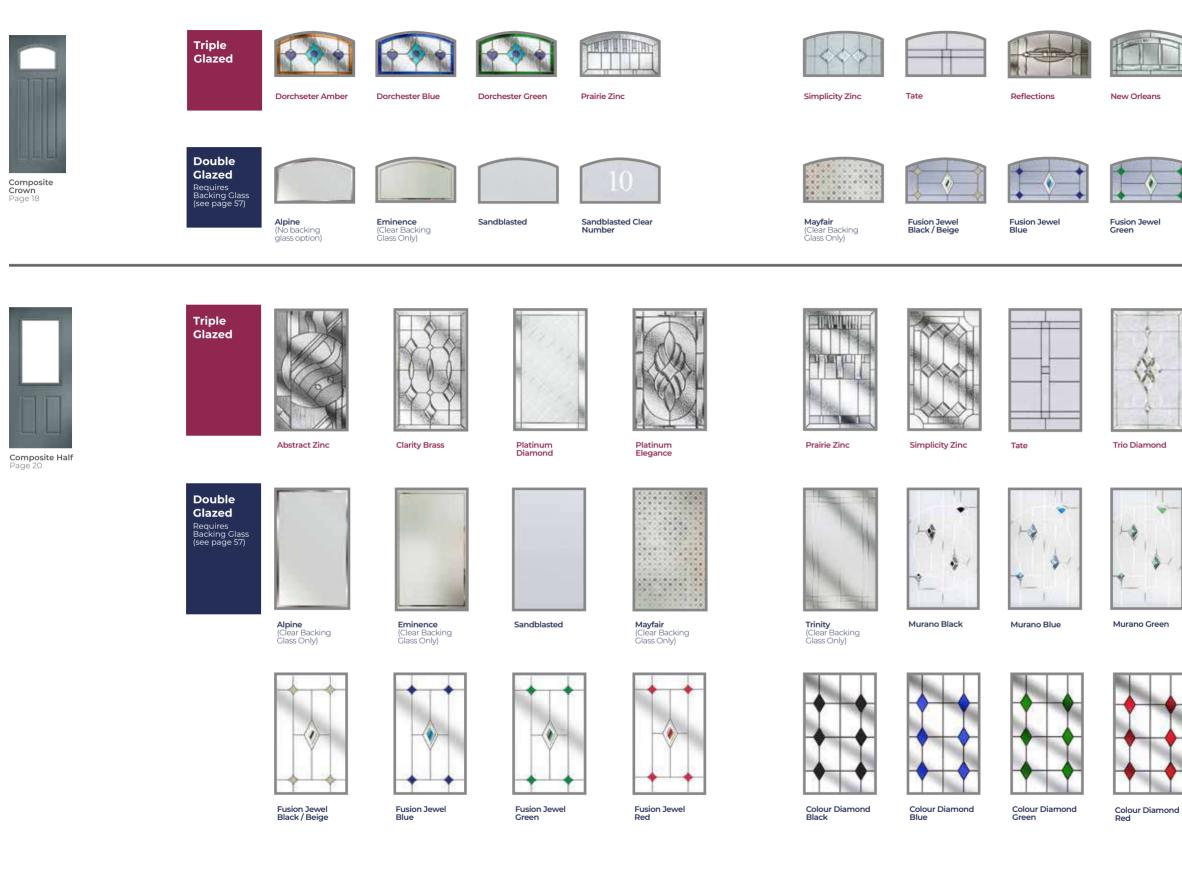

### GLASS DESIGNS

| Bohemia Twin         Page 32         Also available         as Cottage         Page 26                                                               | Triple<br>Glazed<br>Double<br>Glazed<br>Requires<br>Backing Glased                              | Image: Constraint of the second se | Image: Second | Image: Constraint of the second s | ter Also available in: | Prairie                                          | Tate              | Simplicity                                     | Simplicity         | Trio<br>Diamond               | Reflection                         |
|------------------------------------------------------------------------------------------------------------------------------------------------------|-------------------------------------------------------------------------------------------------|-------------------------------------------------------------------------------------------------------------------------------------------------------------------------------------------------------------------------------------------------------------------------------------------------------------------------------------------------------------------------------------------------------------------------------------------------------------------------------------------------------------------------------------------------------------------------------------------------------------------------------------------------------------------------------------------------------------------------------------------------------------------------------------------------------------------------------------------------------------------------------------------------------------------------------------------------------------------------------------------------------------------------------------------------------------------------------------------------------------------------------------------------------------------------------------------------------------------------------------------------------------------------------------------------------------------------------------------------------------------------------------------------------------------------------------------------------------------------------------------------------------------------------------------------------------------------------------------------------------------------------------------------------------------------------------------------------------------------------------------------------------------------------------------------------------------------------------------------------------------------------------------------------------------------------------------------------------------------------------------------------------------------------------------------------------------------------------------------|---------------------------------------------------------------------------------------------------------------------------------------------------------------------------------------------------------------------------------------------------------------------------------------------------------------------------------------------------------------------------------------------------------------------------------------------------------------------------------------------------------------------------------------------------------------------------------------------------------------------------------------------------------------------------------------------------------------------------------------------------------------------------------------------------------------------------------------------------------------------------------------------------------------------------------------------------------------------------------------------------------------------------------------------------------------------------------------------------------------------------------------------------------------------------------------------------------------------------------------------------------------------------------------------------------------------------------------------------------------------------------------------------------------------------------------------------------------------------------------------------------------------------------------------------------------------------------------------------------------------------------------------------------------------------------------------------------------------------------------------------------------------------------------------------------------------------------------------------------------------------------------------------------------------------------------------------------------------------------------------------------------------------------------------------------------------------------------------------------------|-------------------------------------------------------------------------------------------------------------------------------------------------------------------------------------------------------------------------------------------------------------------------------------------------------------------------------------------------------------------------------------------------------------------------------------------------------------------------------------------------------------------------------------------------------------------------------------------------------------------------------------------------------------------------------------------------------------------------------------------------------------------------------------------------------------------------------------------------------------------------------------------------------------------------------------------------------------------------------------------------------------------------------------------------------------------------------------------------------------------------------------------------------------------------------------------------------------------------------------------------------------------------------------------------------------------------------------------------------------------------------------------------------------------------------------------------------------------------------------------------------------------------------------------------------------------------------------------------------------------------------------------------------------------------------------------------------------------------------------------------------------------------------------------------------------------------------------------------------------------------------------------------------------------------------------------------------------------------------------------------------------------------------------------------------------------------------------------------------|------------------------|--------------------------------------------------|-------------------|------------------------------------------------|--------------------|-------------------------------|------------------------------------|
|                                                                                                                                                      | (see page 57)                                                                                   | Image: Clear Backing Clear Backing Clear Backing Clear Sonly                                                                                                                                                                                                                                                                                                                                                                                                                                                                                                                                                                                                                                                                                                                                                                                                                                                                                                                                                                                                                                                                                                                                                                                                                                                                                                                                                                                                                                                                                                                                                                                                                                                                                                                                                                                                                                                                                                                                                                                                                                    | Eminence<br>Clear Bac<br>Class Only                                                                                                                                                                                                                                                                                                                                                                                                                                                                                                                                                                                                                                                                                                                                                                                                                                                                                                                                                                                                                                                                                                                                                                                                                                                                                                                                                                                                                                                                                                                                                                                                                                                                                                                                                                                                                                                                                                                                                                                                                                                                           | king                                                                                                                                                                                                                                                                                                                                                                                                                                                                                                                                                                                                                                                                                                                                                                                                                                                                                                                                                                                                                                                                                                                                                                                                                                                                                                                                                                                                                                                                                                                                                                                                                                                                                                                                                                                                                                                                                                                                                                                                                                                                                                  | Sandblasted            | Wayfair         Clear Backing         Class Only | Murano      Black | Also available in:<br>Blue, Green, Purple, Red |                    | Fusion Jewel<br>Black / Beige | so available in:<br>ue, Green, Red |
| Rectangle<br>Page 26     Rect<br>Page       Also available as<br>Bohemia Page 32<br>/ Rustic Cottage<br>Page 28     Also<br>Cott<br>/ Rustic<br>Page | emia Three<br>tangles<br>e 32<br>available as<br>rage Page 26<br>stúc Cottage<br>e 28<br>Aurora | Abstract Zinc<br>Double<br>Glazed<br>Requires<br>Backing Glass<br>(see page 57)                                                                                                                                                                                                                                                                                                                                                                                                                                                                                                                                                                                                                                                                                                                                                                                                                                                                                                                                                                                                                                                                                                                                                                                                                                                                                                                                                                                                                                                                                                                                                                                                                                                                                                                                                                                                                                                                                                                                                                                                                 | Clarity Brass                                                                                                                                                                                                                                                                                                                                                                                                                                                                                                                                                                                                                                                                                                                                                                                                                                                                                                                                                                                                                                                                                                                                                                                                                                                                                                                                                                                                                                                                                                                                                                                                                                                                                                                                                                                                                                                                                                                                                                                                                                                                                                 | Clarity Zinc                                                                                                                                                                                                                                                                                                                                                                                                                                                                                                                                                                                                                                                                                                                                                                                                                                                                                                                                                                                                                                                                                                                                                                                                                                                                                                                                                                                                                                                                                                                                                                                                                                                                                                                                                                                                                                                                                                                                                                                                                                                                                          | Dorchester Amber       | Dorchester Blue                                  | Dorchester Gr     | een Platinum Elegand                           | re Prairie Zinc    | Simplicity Brass              | Simplicity Z                       |
| Rectangles Sma                                                                                                                                       | tic Stable<br>Il Rectangle<br>e 29                                                              | Fusion Jewel<br>Beige                                                                                                                                                                                                                                                                                                                                                                                                                                                                                                                                                                                                                                                                                                                                                                                                                                                                                                                                                                                                                                                                                                                                                                                                                                                                                                                                                                                                                                                                                                                                                                                                                                                                                                                                                                                                                                                                                                                                                                                                                                                                           | Fusion Jewel<br>Blue                                                                                                                                                                                                                                                                                                                                                                                                                                                                                                                                                                                                                                                                                                                                                                                                                                                                                                                                                                                                                                                                                                                                                                                                                                                                                                                                                                                                                                                                                                                                                                                                                                                                                                                                                                                                                                                                                                                                                                                                                                                                                          | Fusion Jewel<br>Green                                                                                                                                                                                                                                                                                                                                                                                                                                                                                                                                                                                                                                                                                                                                                                                                                                                                                                                                                                                                                                                                                                                                                                                                                                                                                                                                                                                                                                                                                                                                                                                                                                                                                                                                                                                                                                                                                                                                                                                                                                                                                 | Fusion Jewel<br>Red    | Colour Diamond<br>Black                          | Colour Diamor     | d Colour Diamond                               | Colour Diamond Red | Colour Diamond<br>Clear       | I                                  |