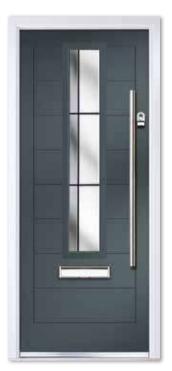

# CLASSIC COLLECTION COMPOSITE SIX

Whether featured as a solid door or teamed with either a traditional or modern glass, this elegant, ageless classic will add a touch of style and sophistication to any home. Choose from two glazed panels to provide more privacy, or four glazed panels which will flood your hallway with natural light.

Composite Six Solid Colour Premium Pigeon Blue Furniture Chrome / Nickel Bee

Composite Six/Four Colour Chartwell Green Glass Trio Diamond Furniture Chrome

Composite Six/Four Colour Premium Pastel Blue Glass Reflections Furniture Chrome