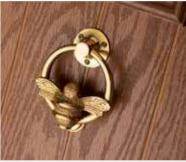

# BUTTERFLY & BEE COLLECTION

# SANDBLASTED GLASSES

Designed to reflect the delicate nature of bees and butterflies with their finely detailed wings, our stunning and exclusive glass patterns are carefully sandblasted onto a glazed unit. This method allows lots of natural light into your home whilst also retaining your privacy.

> **Composite Four Colour** Premium Dusty Pink **Glass** Bee

Composite Four **Colour** Premium Spruce Blue **Glass** Butterfly Furniture Chrome / Nickel Butterfly

### DOOR FURNITURE

Handmade from solid brass and crafted using traditional techniques, our range of beautiful bee and butterfly door knockers and numerals, not only make the perfect accompaniment to our nature inspired glass options, they're also sure to bring a smile to your visitors.