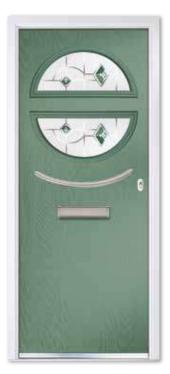

# SELECT COLLECTION

With its strong European influence, the contemporary Select offers a range of distinctive door styles which feature a grained horizontal pattern for a striking, modern effect.

Select Long Rectangle Left Colour Premium Silk Grey Glass Deco Furniture Brushed Stainless Steel

Select Solid Colour Premium Blue Furniture Chrome

Select Solo Colour Premium Pigeon Blue Glass Horizon Furniture Brushed Stainless Steel Select Long Rectangle Centre Colour Premium Violet Blue Glass Alpine Furniture Brushed Stainless Steel

CAN YOU IMAGINE THIS BEING YOUR NEW FRONT DOOR? SCAN THIS QR CODE WITH YOUR PHONE'S CAMERA TO VISUALISE IT FOR YOURSELF.

Select Solid

**Colour** Exclusive Forest Wood **Furniture** Black Powder coated

Select Solo Colour Premium Basalt Grey Glass Aurora Furniture Brushed Stainless Steel