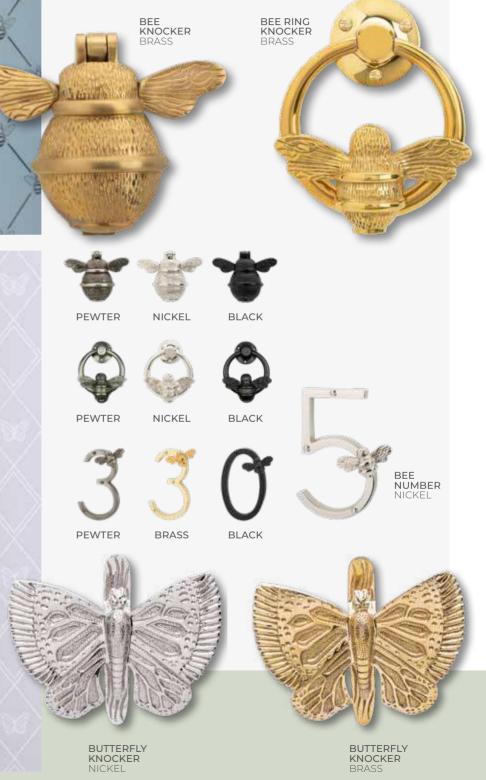

# BUTTERFLY & BEE COLLECTION

### DOOR FURNITURE

Handmade from solid brass and crafted using traditional techniques, our range of beautiful bee and butterfly door knockers and numerals, not only make the perfect accompaniment to our nature inspired glass options, they're also sure to bring a smile to your visitors.