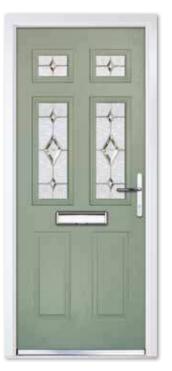

# CLASSIC COLLECTION COMPOSITE SIX

Whether featured as a solid door or teamed with either a traditional or modern glass, this elegant, ageless classic will add a touch of style and sophistication to any home. Choose from two glazed panels to provide more privacy, or four glazed panels which will flood your hallway with natural light.

Composite Six Solid Colour Premium Pigeon Blue Furniture Chrome / Nickel Bee

Composite Six/Four Colour Chartwell Green Glass Trio Diamond Furniture Chrome

Composite Six/Four Colour Premium Pastel Blue Glass Reflections Furniture Chrome