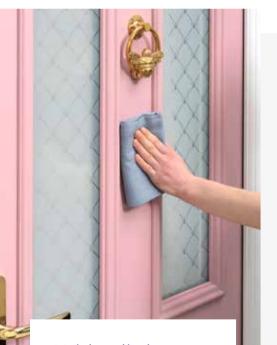

#### Low Maintenance

Thanks to its waterresistant coating, there is no need to repaint or varnish your door; a quick and easy wipe with a damp and dust-free cloth will keep your door looking brand new. For further details see page 66.