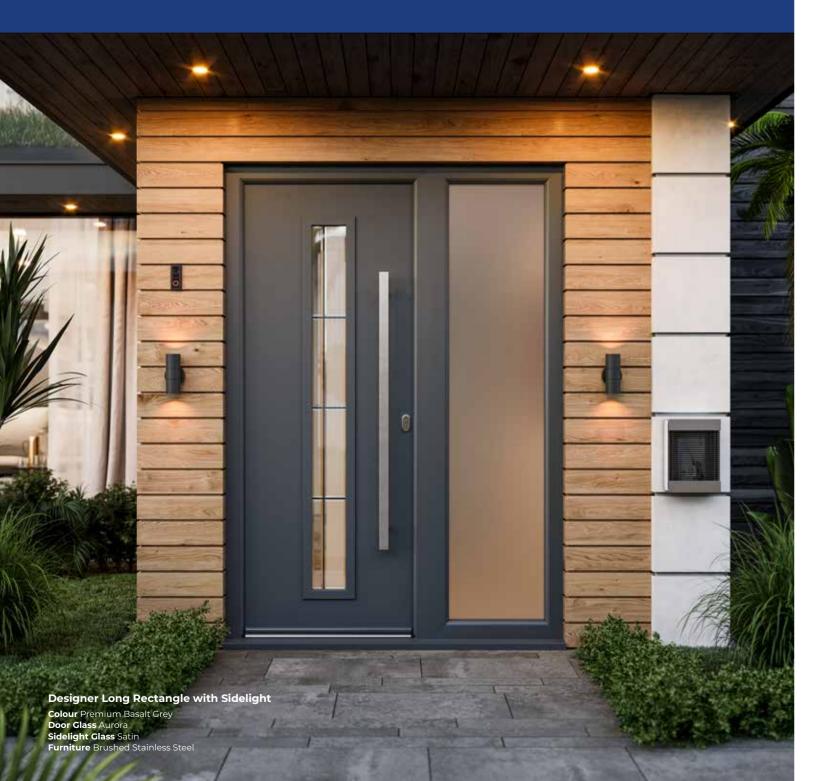

Designer Long Rectangle with Sidelight Colour Premium Basalt Grey Door Glass Aurora Sidelight Satin Furniture Brushed Stainless Steel

Designer Solid Colour Premium Goosewing Grey Furniture Black Powder Coated