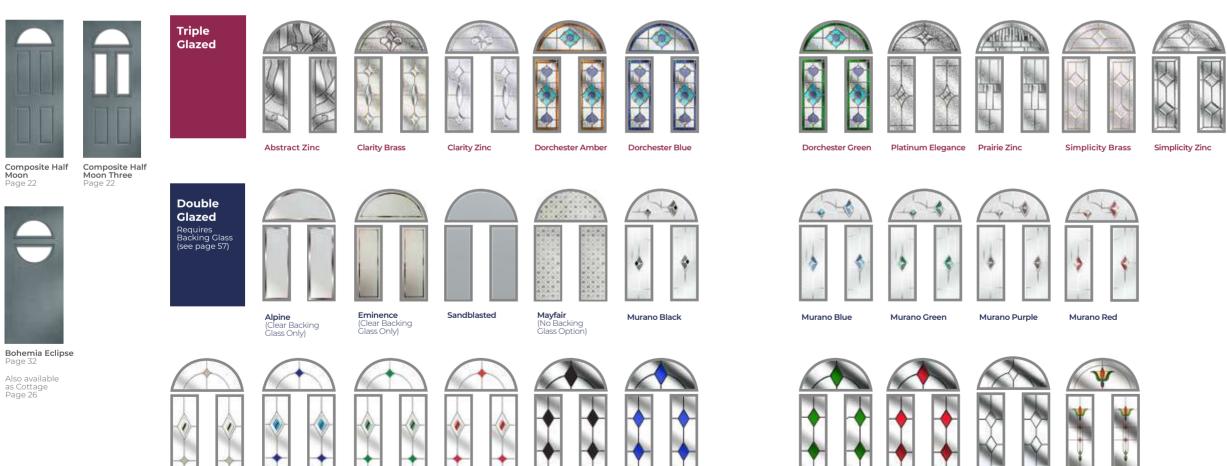

### GLASS DESIGNS

| Bohemia Twin         Page 32         Also available         as Cottage         Page 26                                                               | Triple<br>Glazed<br>Double<br>Glazed<br>Requires<br>Backing Glased                              | Image: Constraint of the second se | Image: Second | Image: Constraint of the second s | ter Also available in: | Prairie                                          | Tate              | Simplicity                                     | Simplicity         | Trio<br>Diamond               | Reflection                         |
|------------------------------------------------------------------------------------------------------------------------------------------------------|-------------------------------------------------------------------------------------------------|-------------------------------------------------------------------------------------------------------------------------------------------------------------------------------------------------------------------------------------------------------------------------------------------------------------------------------------------------------------------------------------------------------------------------------------------------------------------------------------------------------------------------------------------------------------------------------------------------------------------------------------------------------------------------------------------------------------------------------------------------------------------------------------------------------------------------------------------------------------------------------------------------------------------------------------------------------------------------------------------------------------------------------------------------------------------------------------------------------------------------------------------------------------------------------------------------------------------------------------------------------------------------------------------------------------------------------------------------------------------------------------------------------------------------------------------------------------------------------------------------------------------------------------------------------------------------------------------------------------------------------------------------------------------------------------------------------------------------------------------------------------------------------------------------------------------------------------------------------------------------------------------------------------------------------------------------------------------------------------------------------------------------------------------------------------------------------------------------|---------------------------------------------------------------------------------------------------------------------------------------------------------------------------------------------------------------------------------------------------------------------------------------------------------------------------------------------------------------------------------------------------------------------------------------------------------------------------------------------------------------------------------------------------------------------------------------------------------------------------------------------------------------------------------------------------------------------------------------------------------------------------------------------------------------------------------------------------------------------------------------------------------------------------------------------------------------------------------------------------------------------------------------------------------------------------------------------------------------------------------------------------------------------------------------------------------------------------------------------------------------------------------------------------------------------------------------------------------------------------------------------------------------------------------------------------------------------------------------------------------------------------------------------------------------------------------------------------------------------------------------------------------------------------------------------------------------------------------------------------------------------------------------------------------------------------------------------------------------------------------------------------------------------------------------------------------------------------------------------------------------------------------------------------------------------------------------------------------------|-------------------------------------------------------------------------------------------------------------------------------------------------------------------------------------------------------------------------------------------------------------------------------------------------------------------------------------------------------------------------------------------------------------------------------------------------------------------------------------------------------------------------------------------------------------------------------------------------------------------------------------------------------------------------------------------------------------------------------------------------------------------------------------------------------------------------------------------------------------------------------------------------------------------------------------------------------------------------------------------------------------------------------------------------------------------------------------------------------------------------------------------------------------------------------------------------------------------------------------------------------------------------------------------------------------------------------------------------------------------------------------------------------------------------------------------------------------------------------------------------------------------------------------------------------------------------------------------------------------------------------------------------------------------------------------------------------------------------------------------------------------------------------------------------------------------------------------------------------------------------------------------------------------------------------------------------------------------------------------------------------------------------------------------------------------------------------------------------------|------------------------|--------------------------------------------------|-------------------|------------------------------------------------|--------------------|-------------------------------|------------------------------------|
|                                                                                                                                                      | (see page 57)                                                                                   | Image: Clear Backing Clear Backing Clear Backing Clear Sonly                                                                                                                                                                                                                                                                                                                                                                                                                                                                                                                                                                                                                                                                                                                                                                                                                                                                                                                                                                                                                                                                                                                                                                                                                                                                                                                                                                                                                                                                                                                                                                                                                                                                                                                                                                                                                                                                                                                                                                                                                                    | Eminence<br>Clear Bac<br>Class Only                                                                                                                                                                                                                                                                                                                                                                                                                                                                                                                                                                                                                                                                                                                                                                                                                                                                                                                                                                                                                                                                                                                                                                                                                                                                                                                                                                                                                                                                                                                                                                                                                                                                                                                                                                                                                                                                                                                                                                                                                                                                           | king                                                                                                                                                                                                                                                                                                                                                                                                                                                                                                                                                                                                                                                                                                                                                                                                                                                                                                                                                                                                                                                                                                                                                                                                                                                                                                                                                                                                                                                                                                                                                                                                                                                                                                                                                                                                                                                                                                                                                                                                                                                                                                  | Sandblasted            | Wayfair         Clear Backing         Class Only | Murano      Black | Also available in:<br>Blue, Green, Purple, Red |                    | Fusion Jewel<br>Black / Beige | so available in:<br>ue, Green, Red |
| Rectangle<br>Page 26     Rect<br>Page       Also available as<br>Bohemia Page 32<br>/ Rustic Cottage<br>Page 28     Also<br>Cott<br>/ Rustic<br>Page | emia Three<br>tangles<br>e 32<br>available as<br>rage Page 26<br>stúc Cottage<br>e 28<br>Aurora | Abstract Zinc<br>Double<br>Glazed<br>Requires<br>Backing Glass<br>(see page 57)                                                                                                                                                                                                                                                                                                                                                                                                                                                                                                                                                                                                                                                                                                                                                                                                                                                                                                                                                                                                                                                                                                                                                                                                                                                                                                                                                                                                                                                                                                                                                                                                                                                                                                                                                                                                                                                                                                                                                                                                                 | Clarity Brass                                                                                                                                                                                                                                                                                                                                                                                                                                                                                                                                                                                                                                                                                                                                                                                                                                                                                                                                                                                                                                                                                                                                                                                                                                                                                                                                                                                                                                                                                                                                                                                                                                                                                                                                                                                                                                                                                                                                                                                                                                                                                                 | Clarity Zinc                                                                                                                                                                                                                                                                                                                                                                                                                                                                                                                                                                                                                                                                                                                                                                                                                                                                                                                                                                                                                                                                                                                                                                                                                                                                                                                                                                                                                                                                                                                                                                                                                                                                                                                                                                                                                                                                                                                                                                                                                                                                                          | Dorchester Amber       | Dorchester Blue                                  | Dorchester Gr     | een Platinum Elegand                           | re Prairie Zinc    | Simplicity Brass              | Simplicity Z                       |
| Rectangles Sma                                                                                                                                       | tic Stable<br>Il Rectangle<br>e 29                                                              | Fusion Jewel<br>Beige                                                                                                                                                                                                                                                                                                                                                                                                                                                                                                                                                                                                                                                                                                                                                                                                                                                                                                                                                                                                                                                                                                                                                                                                                                                                                                                                                                                                                                                                                                                                                                                                                                                                                                                                                                                                                                                                                                                                                                                                                                                                           | Fusion Jewel<br>Blue                                                                                                                                                                                                                                                                                                                                                                                                                                                                                                                                                                                                                                                                                                                                                                                                                                                                                                                                                                                                                                                                                                                                                                                                                                                                                                                                                                                                                                                                                                                                                                                                                                                                                                                                                                                                                                                                                                                                                                                                                                                                                          | Fusion Jewel<br>Green                                                                                                                                                                                                                                                                                                                                                                                                                                                                                                                                                                                                                                                                                                                                                                                                                                                                                                                                                                                                                                                                                                                                                                                                                                                                                                                                                                                                                                                                                                                                                                                                                                                                                                                                                                                                                                                                                                                                                                                                                                                                                 | Fusion Jewel<br>Red    | Colour Diamond<br>Black                          | Colour Diamor     | d Colour Diamond                               | Colour Diamond Red | Colour Diamond<br>Clear       | I                                  |