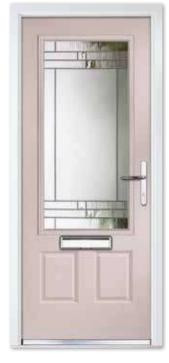

### Composite Four

Glass Reflections Furniture Bright Bronze

### COMPOSITE FOUR

Our most popular door design incorporates two glazed panels which, when combined with either a classic or contemporary glass design, makes a stunning door for your home.

Composite Four Colour Black Glass Platinum Elegance Furniture Chrome