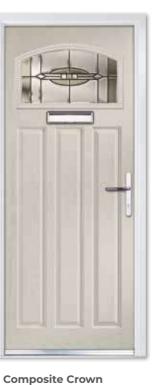

# CLASSIC COLLECTION COMPOSITE CROWN

A favourite of the Edwardian era and still going strong today, the timeless design of the Crown with its distinguishable top quarter glazed panel, is perfectly positioned to brighten the darkest of hallways.

Composite Crown Colour Premium Purple Violet Glass Sandblasted Clear Number Furniture Brushed Stainless Steel

Composite Crown Colour Premium Slate Grey Glass Alpine Furniture Chrome

Composite Crown Colour Premium Red Glass Fusion Jewel Red Furniture Brushed Stainless Steel

Colour Premium Silk Grey

**Glass** Reflections

Furniture Chrome

**CAN YOU IMAGINE THIS BEING YOUR NEW FRONT DOOR?** SCAN THIS QR CODE WITH YOUR PHONE'S CAMERA TO VISUALISE IT FOR YOURSELF.

#### **Composite Crown**

Colour Premium Green Glass Dorchester Green Furniture Brushed Stainless Steel

Composite Crown Colour Premium Oak Glass New Orleans Furniture Gold

Composite Crown Solid Colour Premium Pigeon Blue Furniture Brushed Stainless Steel / Nickel Bee