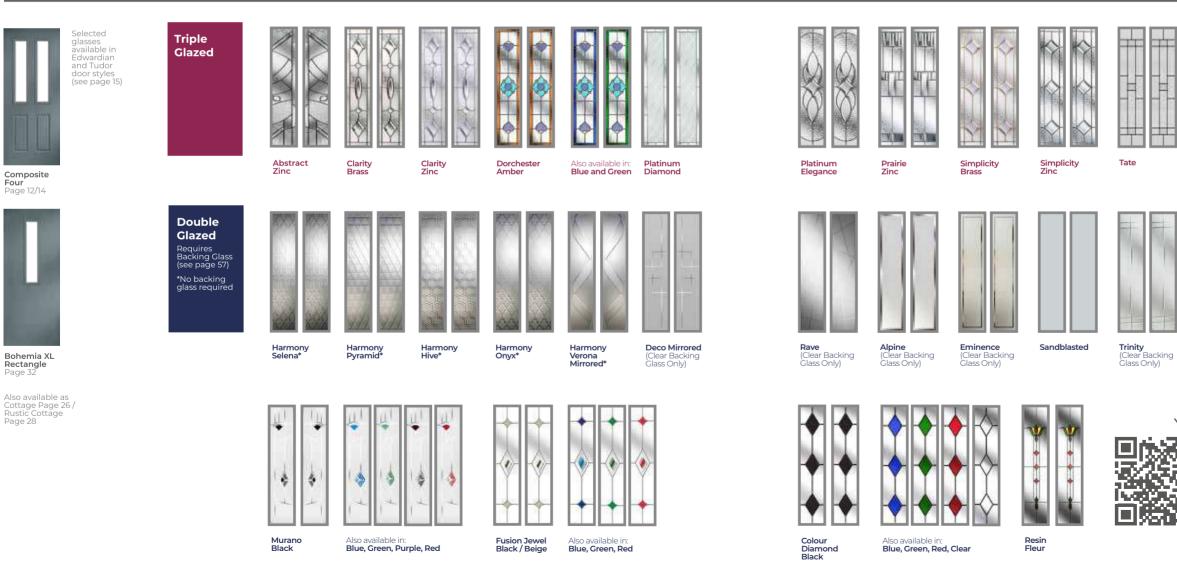

# GLASS DESIGNS

traditional and contemporary glass styles designed to maximise natural light and provide the ultimate finishing touch to your door.

If you have a totally bespoke design in mind or you would like to personalise your door with your favourite photograph, we can take practically any image\* and reproduce it straight onto glass using Direct Digital Glass printing (DDG). Ask for more details!

\*Copyright restrictions apply

DOOR STYLES

GLASS DESIGNS

Trio Diamond

**Mayfair** (Clear Backing Glass Only)

Reflections

**Bee** (Clear Backing Glass Only)

New Orleans

### GLASS DESIGNS

| Bohemia Twin         Page 32         Also available         as Cottage         Page 26                                                               | Triple<br>Glazed<br>Double<br>Glazed<br>Requires<br>Backing Glased                              | Image: Constraint of the second se | Image: Second | Image: Constraint of the second s | ter Also available in: | Prairie                                          | Tate              | Simplicity                                     | Simplicity         | Trio<br>Diamond               | Reflection                         |
|------------------------------------------------------------------------------------------------------------------------------------------------------|-------------------------------------------------------------------------------------------------|-------------------------------------------------------------------------------------------------------------------------------------------------------------------------------------------------------------------------------------------------------------------------------------------------------------------------------------------------------------------------------------------------------------------------------------------------------------------------------------------------------------------------------------------------------------------------------------------------------------------------------------------------------------------------------------------------------------------------------------------------------------------------------------------------------------------------------------------------------------------------------------------------------------------------------------------------------------------------------------------------------------------------------------------------------------------------------------------------------------------------------------------------------------------------------------------------------------------------------------------------------------------------------------------------------------------------------------------------------------------------------------------------------------------------------------------------------------------------------------------------------------------------------------------------------------------------------------------------------------------------------------------------------------------------------------------------------------------------------------------------------------------------------------------------------------------------------------------------------------------------------------------------------------------------------------------------------------------------------------------------------------------------------------------------------------------------------------------------|---------------------------------------------------------------------------------------------------------------------------------------------------------------------------------------------------------------------------------------------------------------------------------------------------------------------------------------------------------------------------------------------------------------------------------------------------------------------------------------------------------------------------------------------------------------------------------------------------------------------------------------------------------------------------------------------------------------------------------------------------------------------------------------------------------------------------------------------------------------------------------------------------------------------------------------------------------------------------------------------------------------------------------------------------------------------------------------------------------------------------------------------------------------------------------------------------------------------------------------------------------------------------------------------------------------------------------------------------------------------------------------------------------------------------------------------------------------------------------------------------------------------------------------------------------------------------------------------------------------------------------------------------------------------------------------------------------------------------------------------------------------------------------------------------------------------------------------------------------------------------------------------------------------------------------------------------------------------------------------------------------------------------------------------------------------------------------------------------------------|-------------------------------------------------------------------------------------------------------------------------------------------------------------------------------------------------------------------------------------------------------------------------------------------------------------------------------------------------------------------------------------------------------------------------------------------------------------------------------------------------------------------------------------------------------------------------------------------------------------------------------------------------------------------------------------------------------------------------------------------------------------------------------------------------------------------------------------------------------------------------------------------------------------------------------------------------------------------------------------------------------------------------------------------------------------------------------------------------------------------------------------------------------------------------------------------------------------------------------------------------------------------------------------------------------------------------------------------------------------------------------------------------------------------------------------------------------------------------------------------------------------------------------------------------------------------------------------------------------------------------------------------------------------------------------------------------------------------------------------------------------------------------------------------------------------------------------------------------------------------------------------------------------------------------------------------------------------------------------------------------------------------------------------------------------------------------------------------------------|------------------------|--------------------------------------------------|-------------------|------------------------------------------------|--------------------|-------------------------------|------------------------------------|
|                                                                                                                                                      | (see page 57)                                                                                   | Image: Clear Backing Clear Backing Clear Backing Clear Sonly                                                                                                                                                                                                                                                                                                                                                                                                                                                                                                                                                                                                                                                                                                                                                                                                                                                                                                                                                                                                                                                                                                                                                                                                                                                                                                                                                                                                                                                                                                                                                                                                                                                                                                                                                                                                                                                                                                                                                                                                                                    | Eminence<br>Clear Bac<br>Class Only                                                                                                                                                                                                                                                                                                                                                                                                                                                                                                                                                                                                                                                                                                                                                                                                                                                                                                                                                                                                                                                                                                                                                                                                                                                                                                                                                                                                                                                                                                                                                                                                                                                                                                                                                                                                                                                                                                                                                                                                                                                                           | king                                                                                                                                                                                                                                                                                                                                                                                                                                                                                                                                                                                                                                                                                                                                                                                                                                                                                                                                                                                                                                                                                                                                                                                                                                                                                                                                                                                                                                                                                                                                                                                                                                                                                                                                                                                                                                                                                                                                                                                                                                                                                                  | Sandblasted            | Wayfair         Clear Backing         Class Only | Murano      Black | Also available in:<br>Blue, Green, Purple, Red |                    | Fusion Jewel<br>Black / Beige | so available in:<br>ue, Green, Red |
| Rectangle<br>Page 26     Rect<br>Page       Also available as<br>Bohemia Page 32<br>/ Rustic Cottage<br>Page 28     Also<br>Cott<br>/ Rustic<br>Page | emia Three<br>tangles<br>e 32<br>available as<br>rage Page 26<br>stúc Cottage<br>e 28<br>Aurora | Abstract Zinc<br>Double<br>Glazed<br>Requires<br>Backing Glass<br>(see page 57)                                                                                                                                                                                                                                                                                                                                                                                                                                                                                                                                                                                                                                                                                                                                                                                                                                                                                                                                                                                                                                                                                                                                                                                                                                                                                                                                                                                                                                                                                                                                                                                                                                                                                                                                                                                                                                                                                                                                                                                                                 | Clarity Brass                                                                                                                                                                                                                                                                                                                                                                                                                                                                                                                                                                                                                                                                                                                                                                                                                                                                                                                                                                                                                                                                                                                                                                                                                                                                                                                                                                                                                                                                                                                                                                                                                                                                                                                                                                                                                                                                                                                                                                                                                                                                                                 | Clarity Zinc                                                                                                                                                                                                                                                                                                                                                                                                                                                                                                                                                                                                                                                                                                                                                                                                                                                                                                                                                                                                                                                                                                                                                                                                                                                                                                                                                                                                                                                                                                                                                                                                                                                                                                                                                                                                                                                                                                                                                                                                                                                                                          | Dorchester Amber       | Dorchester Blue                                  | Dorchester Gr     | een Platinum Elegand                           | re Prairie Zinc    | Simplicity Brass              | Simplicity Z                       |
| Rectangles Sma                                                                                                                                       | tic Stable<br>Il Rectangle<br>e 29                                                              | Fusion Jewel<br>Beige                                                                                                                                                                                                                                                                                                                                                                                                                                                                                                                                                                                                                                                                                                                                                                                                                                                                                                                                                                                                                                                                                                                                                                                                                                                                                                                                                                                                                                                                                                                                                                                                                                                                                                                                                                                                                                                                                                                                                                                                                                                                           | Fusion Jewel<br>Blue                                                                                                                                                                                                                                                                                                                                                                                                                                                                                                                                                                                                                                                                                                                                                                                                                                                                                                                                                                                                                                                                                                                                                                                                                                                                                                                                                                                                                                                                                                                                                                                                                                                                                                                                                                                                                                                                                                                                                                                                                                                                                          | Fusion Jewel<br>Green                                                                                                                                                                                                                                                                                                                                                                                                                                                                                                                                                                                                                                                                                                                                                                                                                                                                                                                                                                                                                                                                                                                                                                                                                                                                                                                                                                                                                                                                                                                                                                                                                                                                                                                                                                                                                                                                                                                                                                                                                                                                                 | Fusion Jewel<br>Red    | Colour Diamond<br>Black                          | Colour Diamor     | d Colour Diamond                               | Colour Diamond Red | Colour Diamond<br>Clear       | I                                  |