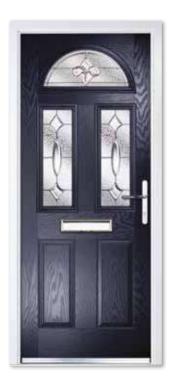

# COMPOSITE HALF

With its large glazed area, this popular elegant design is ideal for those that want their entranceway to be filled with natural light. Suiting most properties, this style is a great choice for a front or rear door.

Composite Half Arched Georgian Colour Red Glass Cotswold Furniture Chrome

Composite Half Arched Colour Blue Glass Abstract Zinc Furniture Chrome

Composite Half Colour Premium Natural Silk Glass Mayfair Furniture Chrome