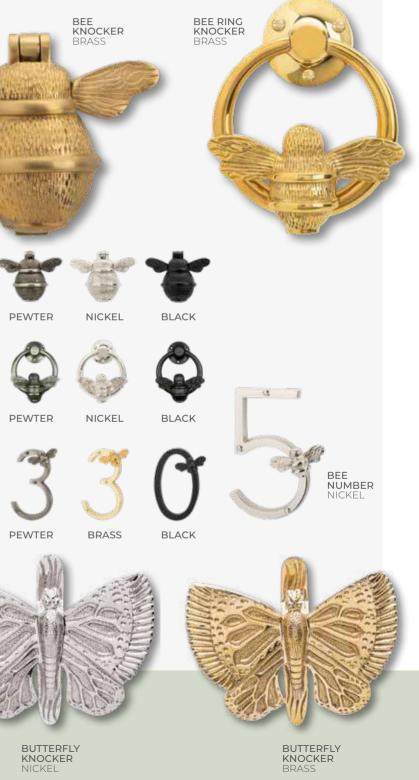

# BUTTERFLY & BEE COLLECTION

### DOOR FURNITURE

Handmade from solid brass and crafted using traditional techniques, our range of beautiful bee and butterfly door knockers and numerals, not only make the perfect accompaniment to our nature inspired glass options, they're also sure to bring a smile to your visitors.