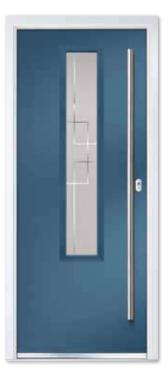

### COMPOSITE FOUR

Our most popular door design incorporates two glazed panels which, when combined with either a classic or contemporary glass design, makes a stunning door for your home.

Composite Four Colour Black Glass Platinum Elegance Furniture Chrome

Composite Four Colour Premium Pigeon Blue Glass Harmony Verona Mirrored Furniture Chrome

CAN YOU IMAGINE THIS BEING YOUR NEW FRONT DOOR? SCAN THIS QR CODE WITH YOUR PHONE'S CAMERA TO VISUALISE IT FOR YOURSELF.