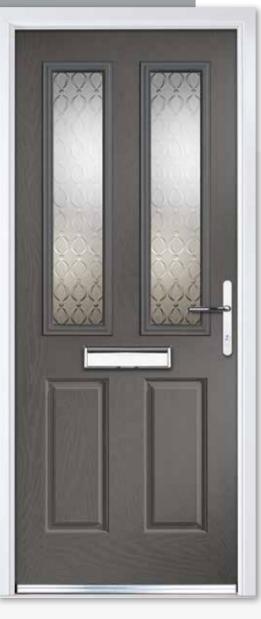

### COMPOSITE FOUR

Our most popular door design incorporates two glazed panels which, when combined with either a classic or contemporary glass design, makes a stunning door for your home.

Composite Four Colour Black Glass Platinum Elegance Furniture Chrome