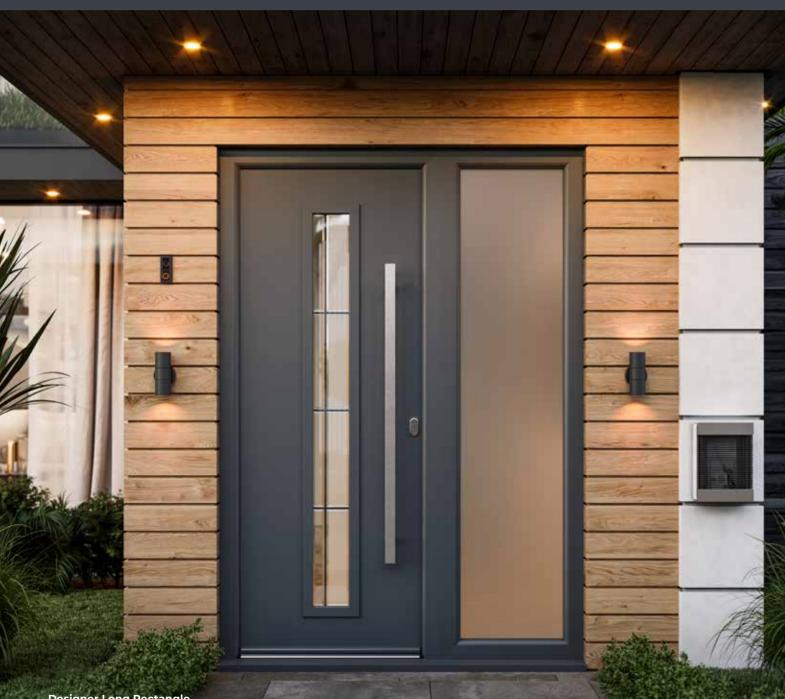

# DESIGNER COLLECTION

Offering a smooth etched finish, the new and exquisite Designer range of door styles, provide the perfect cost-effective alternative for those wanting to achieve the contemporary, sophisticated look of aluminium.

Designer Long Rectangle with Sidelight Colour Premium Basalt Grey Door Glass Aurora Sidelight Satin Furniture Brushed Stainless Steel

Designer Solid Colour Premium Goosewing Grey Furniture Black Powder Coated