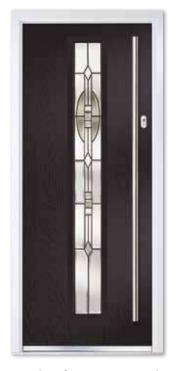

# DESIGNER COLLECTION

Offering a smooth etched finish, the new and exquisite Designer range of door styles, provide the perfect cost-effective alternative for those wanting to achieve the contemporary, sophisticated look of aluminium.

Designer Long Rectangle with Sidelight Colour Premium Basalt Grey Door Glass Aurora Sidelight Satin Furniture Brushed Stainless Steel

Designer Solid Colour Premium Goosewing Grey Furniture Black Powder Coated

Designer Solo Colour Premium Anthracite Grey Glass Rave

Furniture Brushed Stainless Steel

Designer Four Squares Colour Premium Dusty Grey Glass Aurora Furniture Black Powder Coated

Furniture Brushed Stainless Steel