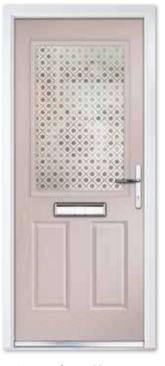

# COMPOSITE HALF

With its large glazed area, this popular elegant design is ideal for those that want their entranceway to be filled with natural light. Suiting most properties, this style is a great choice for a front or rear door.

Composite Half Arched Georgian Colour Red Glass Cotswold Furniture Chrome

Composite Half Arched Colour Blue Glass Abstract Zinc Furniture Chrome

Composite Half Colour Premium Natural Silk Glass Mayfair Furniture Chrome

Composite Half Colour Premium Slate Grey Glass Horizon Furniture Chrome

CAN YOU IMAGINE THIS BEING YOUR NEW FRONT DOOR? SCAN THIS QR CODE WITH YOUR PHONE'S CAMERA TO VISUALISE IT FOR YOURSELF.

#### **Composite Half**

**Colour** Premium Silk Grey **Glass** Reflections **Furniture** Chrome