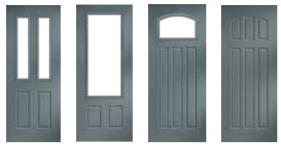

# DOOR COLLECTIONS

Our featured Classic, Cottage, Contemporary, and Designer collections all offer something unique and are available in a variety of colours and styles to suit any home.

Crown

Page 18

Cottage

Page 26

Bohemia

Rectangle

Page 32

Long

Solid

Solid

Composite Two Thirds Page 16

Rustic

Solid

Cottage

Page 28

п

Bohemia

Three

Page 32

Composite Composite Crown Solid Page 18

Small

Cottage Cottage Diamond Rectangle (Available (Available in Rustic) in Rustic) Page 26/ 28 Page 26/ 28

Designer Four Page 36 Squares Page 36

П

П

п

П

Composite Half Page 20

Composite Half Georgian Half Arched Page 20

Composite Page 20 Georgian Page 20

Composite Composite . Half Arched Half Moon Page 22

Rustic Rustic Cottage Large Cottage XL Rectangle Rectangle (Available (Available in Cottage) in Cottage) Page 26/ 28 Page 28

Cottage Rustic Cottage Three Four Rectangles Rectangles (Available (Available in Rustic) in Cottage) Page 26/ 28 Page 26

Solid Page 30

Select Solid Page 34

Long Rectangle

Where the door style allows, some glazing options can be aligned left or right as well as centrally. Please ask for details.

Page 32

Bohemia

Four

Eclipse Page 32

Designer Solo Page 36

Designer

Bohemia

Designer Long Rectangle Page 36

Composite Half Moonray Half Moon Page 22

Composite Three Page 22

Composite Six Solid Page 24

Composite Six/Two Page 24

Composite Six/Four Page 24

Rustic Stable Rustic Stable Rustic Stable Rustic Stable Small Rectangle Page 30

Diamond Page 30

Large Rectangle Page 30

SquareLite Page 30

Rustic Stable SquareLite Georgian Page 30

Select Solo Page 34