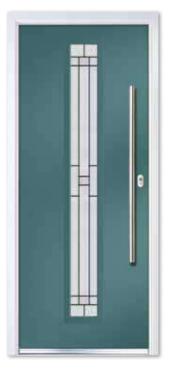

### COMPOSITE FOUR

Our most popular door design incorporates two glazed panels which, when combined with either a classic or contemporary glass design, makes a stunning door for your home.

Composite Four Colour Black Glass Platinum Elegance Furniture Chrome

Composite Four Colour Premium Pigeon Blue Glass Harmony Verona Mirrored Furniture Chrome

CAN YOU IMAGINE THIS BEING YOUR NEW FRONT DOOR? SCAN THIS QR CODE WITH YOUR PHONE'S CAMERA TO VISUALISE IT FOR YOURSELF.