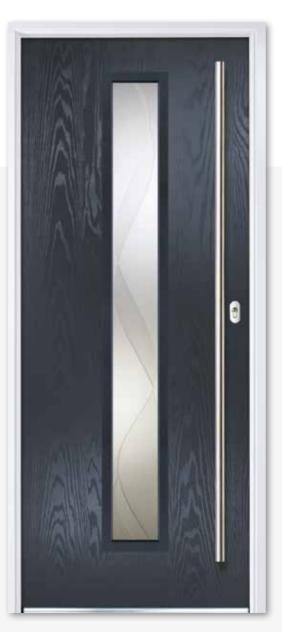

# SELECT COLLECTION

With its strong European influence, the contemporary Select offers a range of distinctive door styles which feature a grained horizontal pattern for a striking, modern effect.

Select Long Rectangle Left Colour Premium Silk Grey Glass Deco Furniture Brushed Stainless Steel

Select Solid Colour Premium Blue Furniture Chrome

Select Solo Colour Premium Pigeon Blue Glass Horizon Furniture Brushed Stainless Steel Select Long Rectangle Centre Colour Premium Violet Blue Glass Alpine Furniture Brushed Stainless Steel