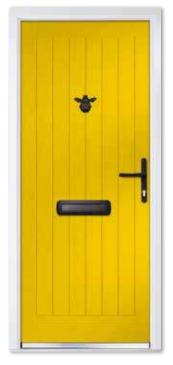

#### **Composite Four**

Colour Premium Buttercup Yellow Glass Bee

Furniture Gold / Brass Ring Bee

**Composite Four** Colour Premium Peacock Blue Glass Dorchester Green Furniture Chrome

Our Composite Four . range is available with the following glazing cassette design options:

#### Rustic Cottage Solid

**Colour** Premium Buttercup Yellow **Furniture** Heritage Antique Black / Black Bee