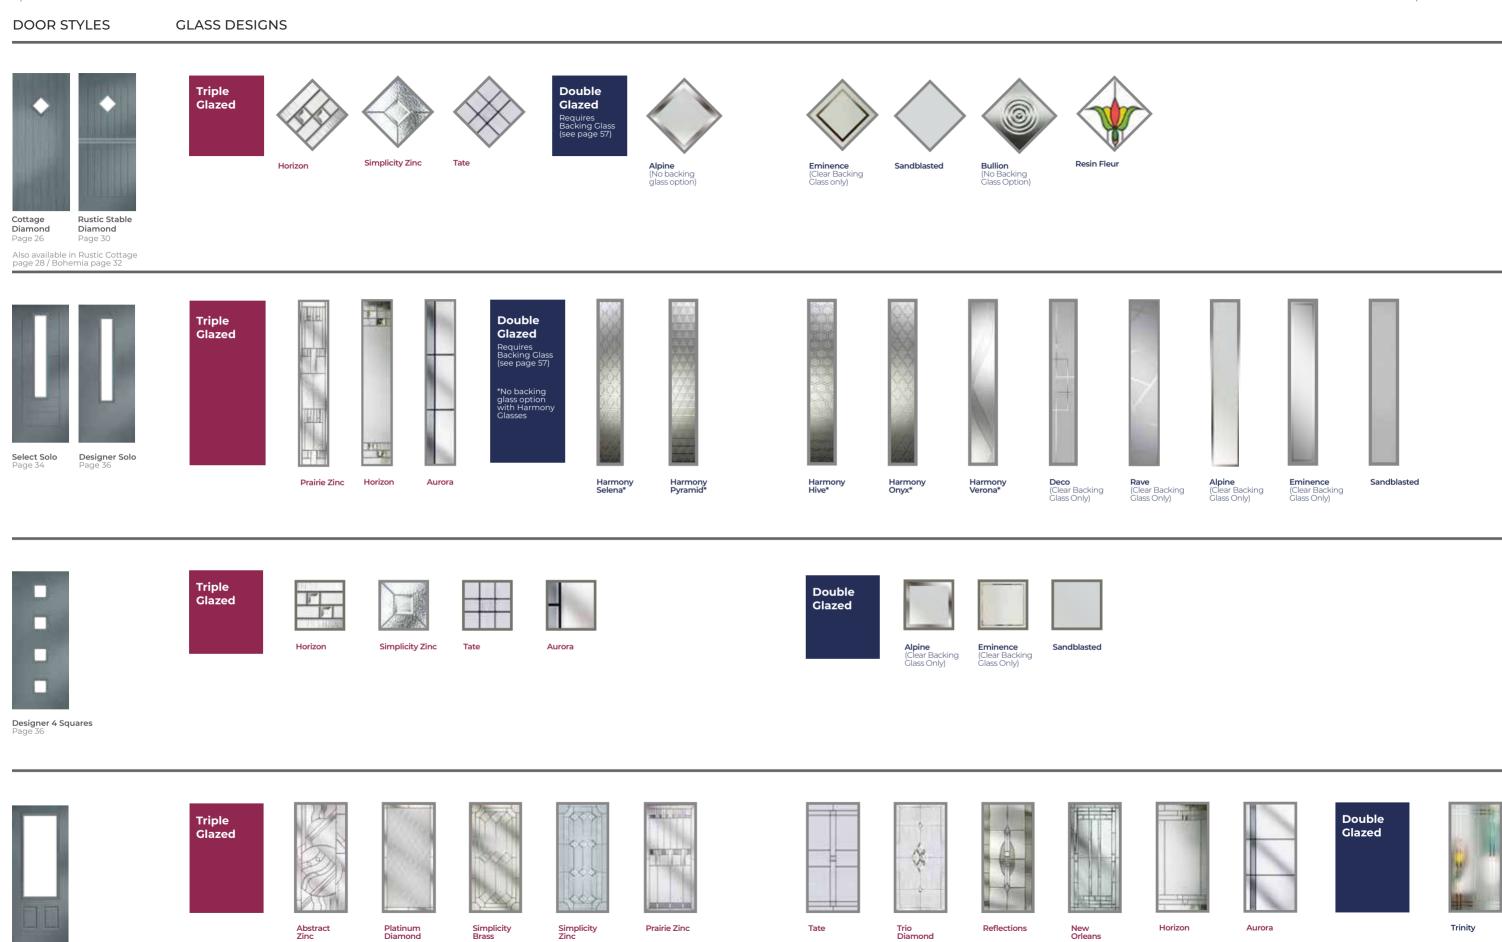

# GLASS DESIGNS

traditional and contemporary glass styles designed to maximise natural light and provide the ultimate finishing touch to your door.

If you have a totally bespoke design in mind or you would like to personalise your door with your favourite photograph, we can take practically any image\* and reproduce it straight onto glass using Direct Digital Glass printing (DDG). Ask for more details!

\*Copyright restrictions apply

DOOR STYLES

GLASS DESIGNS

Trio Diamond

**Mayfair** (Clear Backing Glass Only)

Reflections

**Bee** (Clear Backing Glass Only)

New Orleans

#### DOOR STYLES

### GLASS DESIGNS

| Bohemia Twin         Page 32         Also available         as Cottage         Page 26                                                               | Triple<br>Glazed<br>Double<br>Glazed<br>Requires<br>Backing Glased                              | Image: Constraint of the second se | Image: Second | Image: Constraint of the second s | ter Also available in: | Prairie                                          | Tate              | Simplicity                                     | Simplicity         | Trio<br>Diamond               | Reflection                         |
|------------------------------------------------------------------------------------------------------------------------------------------------------|-------------------------------------------------------------------------------------------------|-------------------------------------------------------------------------------------------------------------------------------------------------------------------------------------------------------------------------------------------------------------------------------------------------------------------------------------------------------------------------------------------------------------------------------------------------------------------------------------------------------------------------------------------------------------------------------------------------------------------------------------------------------------------------------------------------------------------------------------------------------------------------------------------------------------------------------------------------------------------------------------------------------------------------------------------------------------------------------------------------------------------------------------------------------------------------------------------------------------------------------------------------------------------------------------------------------------------------------------------------------------------------------------------------------------------------------------------------------------------------------------------------------------------------------------------------------------------------------------------------------------------------------------------------------------------------------------------------------------------------------------------------------------------------------------------------------------------------------------------------------------------------------------------------------------------------------------------------------------------------------------------------------------------------------------------------------------------------------------------------------------------------------------------------------------------------------------------------|---------------------------------------------------------------------------------------------------------------------------------------------------------------------------------------------------------------------------------------------------------------------------------------------------------------------------------------------------------------------------------------------------------------------------------------------------------------------------------------------------------------------------------------------------------------------------------------------------------------------------------------------------------------------------------------------------------------------------------------------------------------------------------------------------------------------------------------------------------------------------------------------------------------------------------------------------------------------------------------------------------------------------------------------------------------------------------------------------------------------------------------------------------------------------------------------------------------------------------------------------------------------------------------------------------------------------------------------------------------------------------------------------------------------------------------------------------------------------------------------------------------------------------------------------------------------------------------------------------------------------------------------------------------------------------------------------------------------------------------------------------------------------------------------------------------------------------------------------------------------------------------------------------------------------------------------------------------------------------------------------------------------------------------------------------------------------------------------------------------|-------------------------------------------------------------------------------------------------------------------------------------------------------------------------------------------------------------------------------------------------------------------------------------------------------------------------------------------------------------------------------------------------------------------------------------------------------------------------------------------------------------------------------------------------------------------------------------------------------------------------------------------------------------------------------------------------------------------------------------------------------------------------------------------------------------------------------------------------------------------------------------------------------------------------------------------------------------------------------------------------------------------------------------------------------------------------------------------------------------------------------------------------------------------------------------------------------------------------------------------------------------------------------------------------------------------------------------------------------------------------------------------------------------------------------------------------------------------------------------------------------------------------------------------------------------------------------------------------------------------------------------------------------------------------------------------------------------------------------------------------------------------------------------------------------------------------------------------------------------------------------------------------------------------------------------------------------------------------------------------------------------------------------------------------------------------------------------------------------|------------------------|--------------------------------------------------|-------------------|------------------------------------------------|--------------------|-------------------------------|------------------------------------|
|                                                                                                                                                      | (see page 57)                                                                                   | Image: Clear Backing Clear Backing Clear Backing Clear Sonly                                                                                                                                                                                                                                                                                                                                                                                                                                                                                                                                                                                                                                                                                                                                                                                                                                                                                                                                                                                                                                                                                                                                                                                                                                                                                                                                                                                                                                                                                                                                                                                                                                                                                                                                                                                                                                                                                                                                                                                                                                    | Eminence<br>Clear Bac<br>Class Only                                                                                                                                                                                                                                                                                                                                                                                                                                                                                                                                                                                                                                                                                                                                                                                                                                                                                                                                                                                                                                                                                                                                                                                                                                                                                                                                                                                                                                                                                                                                                                                                                                                                                                                                                                                                                                                                                                                                                                                                                                                                           | king                                                                                                                                                                                                                                                                                                                                                                                                                                                                                                                                                                                                                                                                                                                                                                                                                                                                                                                                                                                                                                                                                                                                                                                                                                                                                                                                                                                                                                                                                                                                                                                                                                                                                                                                                                                                                                                                                                                                                                                                                                                                                                  | Sandblasted            | Wayfair         Clear Backing         Class Only | Murano      Black | Also available in:<br>Blue, Green, Purple, Red |                    | Fusion Jewel<br>Black / Beige | so available in:<br>ue, Green, Red |
| Rectangle<br>Page 26     Rect<br>Page       Also available as<br>Bohemia Page 32<br>/ Rustic Cottage<br>Page 28     Also<br>Cott<br>/ Rustic<br>Page | emia Three<br>tangles<br>e 32<br>available as<br>rage Page 26<br>stúc Cottage<br>e 28<br>Aurora | Abstract Zinc<br>Double<br>Glazed<br>Requires<br>Backing Glass<br>(see page 57)                                                                                                                                                                                                                                                                                                                                                                                                                                                                                                                                                                                                                                                                                                                                                                                                                                                                                                                                                                                                                                                                                                                                                                                                                                                                                                                                                                                                                                                                                                                                                                                                                                                                                                                                                                                                                                                                                                                                                                                                                 | Clarity Brass                                                                                                                                                                                                                                                                                                                                                                                                                                                                                                                                                                                                                                                                                                                                                                                                                                                                                                                                                                                                                                                                                                                                                                                                                                                                                                                                                                                                                                                                                                                                                                                                                                                                                                                                                                                                                                                                                                                                                                                                                                                                                                 | Clarity Zinc                                                                                                                                                                                                                                                                                                                                                                                                                                                                                                                                                                                                                                                                                                                                                                                                                                                                                                                                                                                                                                                                                                                                                                                                                                                                                                                                                                                                                                                                                                                                                                                                                                                                                                                                                                                                                                                                                                                                                                                                                                                                                          | Dorchester Amber       | Dorchester Blue                                  | Dorchester Gr     | een Platinum Elegand                           | re Prairie Zinc    | Simplicity Brass              | Simplicity Z                       |
| Rectangles Sma                                                                                                                                       | tic Stable<br>Il Rectangle<br>e 29                                                              | Fusion Jewel<br>Beige                                                                                                                                                                                                                                                                                                                                                                                                                                                                                                                                                                                                                                                                                                                                                                                                                                                                                                                                                                                                                                                                                                                                                                                                                                                                                                                                                                                                                                                                                                                                                                                                                                                                                                                                                                                                                                                                                                                                                                                                                                                                           | Fusion Jewel<br>Blue                                                                                                                                                                                                                                                                                                                                                                                                                                                                                                                                                                                                                                                                                                                                                                                                                                                                                                                                                                                                                                                                                                                                                                                                                                                                                                                                                                                                                                                                                                                                                                                                                                                                                                                                                                                                                                                                                                                                                                                                                                                                                          | Fusion Jewel<br>Green                                                                                                                                                                                                                                                                                                                                                                                                                                                                                                                                                                                                                                                                                                                                                                                                                                                                                                                                                                                                                                                                                                                                                                                                                                                                                                                                                                                                                                                                                                                                                                                                                                                                                                                                                                                                                                                                                                                                                                                                                                                                                 | Fusion Jewel<br>Red    | Colour Diamond<br>Black                          | Colour Diamor     | d Colour Diamond                               | Colour Diamond Red | Colour Diamond<br>Clear       | I                                  |