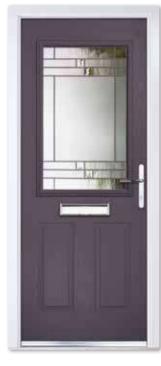

### COMPOSITE FOUR

Our most popular door design incorporates two glazed panels which, when combined with either a classic or contemporary glass design, makes a stunning door for your home.

Composite Four Colour Black Glass Platinum Elegance Furniture Chrome

Composite Four Colour Premium Pigeon Blue Glass Harmony Verona Mirrored Furniture Chrome

CAN YOU IMAGINE THIS BEING YOUR NEW FRONT DOOR? SCAN THIS QR CODE WITH YOUR PHONE'S CAMERA TO VISUALISE IT FOR YOURSELF.

**Composite Four** 

Composite Four Colour Premium Dusty Grey Glass Prairie Zinc Furniture Chrome

Composite Four Colour Blue Glass Rave Furniture Chrome

Composite Four Colour Premium Silk Grey Glass Trio Diamond Furniture Chrome