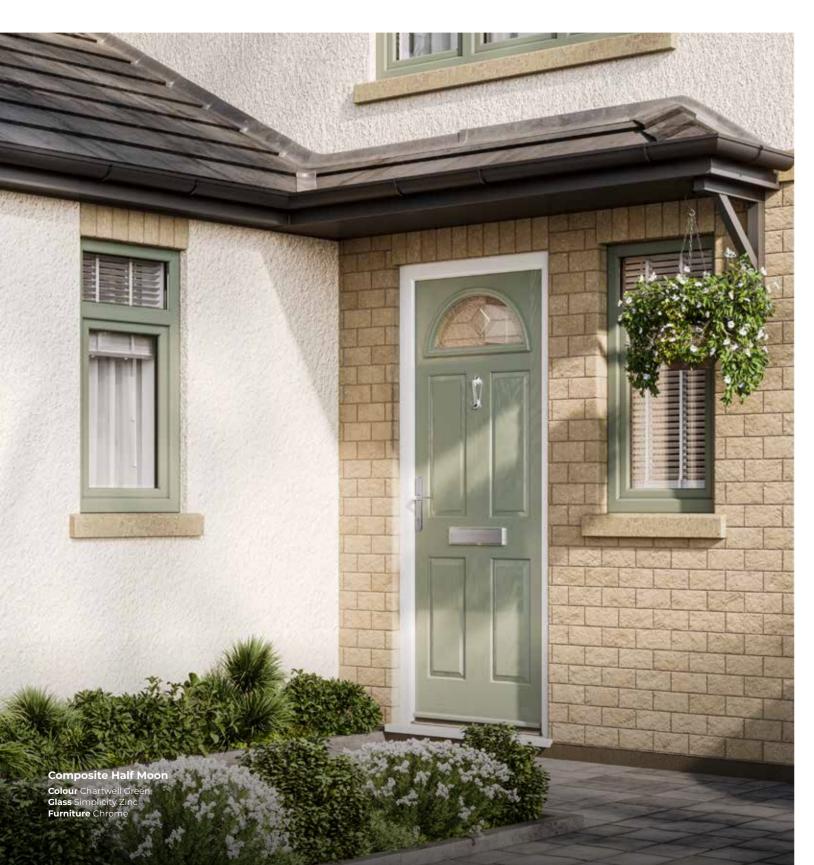

# **CLASSIC** COLLECTION COMPOSITE HALF MOON

This door offers one or three glazed panels, depending on your needs. Suiting period and modern properties alike, this classic design can be given a modern-day twist by combining it with contemporary glass to make an inviting entrance door.

Composite Half Moon Three **Colour** Blue **Glass** Clarity Zinc Furniture Chrome

Moonray **Colour** Red **Glass** Stippolyte Furniture Chrome

40

Composite Half Moon Three Colour Premium Celeste Blue Glass Trio Diamond Furniture Chrome

Glass Dorchester Green Furniture Chrome

CAN YOU IMAGINE THIS BEING YOUR NEW FRONT DOOR? SCAN THIS QR CODE WITH YOUR PHONE'S CAMERA TO VISUALISE IT FOR YOURSELF.

**Composite Half Moon** Colour Black Glass Sandblasted Clear Number Furniture Chrome

**Composite Half Moon Colour** Premium Dusty Grey **Glass** Reflections Furniture Chrome

**Composite Half** Moon Three

Colour Premium Goosewing Grey **Glass** Alpine Furniture Chrome