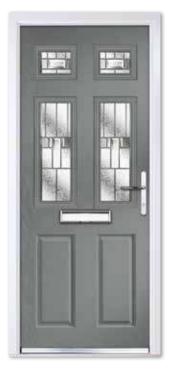

### COMPOSITE FOUR

Our most popular door design incorporates two glazed panels which, when combined with either a classic or contemporary glass design, makes a stunning door for your home.

Composite Four Colour Black Glass Platinum Elegance Furniture Chrome