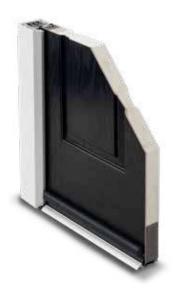

#### Safe and Secure

Holding the highest accreditations for quality and security, you can have peace of mind that the door construction, with its rigid polymer subframe, high-density CFC-free polyurethane foam core, integral security board and high impact GRP skin, will keep your property safe and secure.

#### These materials include:

- A dedicated PVC-U reinforced outer frame; a composite PVC-U sub-frame and an inner-frame made from laminated veneered lumber
- A CFC-free polyurethane (PU) foam core
- A weather resistant, 4mm Glass Reinforced Polyester (GRP) grained surface

#### Secure and Durable Construction

Hurst composite doors are made with an insulating foam core which is both supported by a reinforced frame and high impact, 4mm glass reinforced polyester (GRP) skins on either side of the door. This construction provides exceptional durability and the GRP skin adds a layer of protection to your front door, helping to keep you and your property safe.