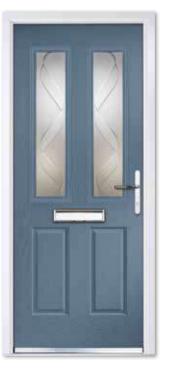

# CLASSIC COLLECTION COMPOSITE SIX

Whether featured as a solid door or teamed with either a traditional or modern glass, this elegant, ageless classic will add a touch of style and sophistication to any home. Choose from two glazed panels to provide more privacy, or four glazed panels which will flood your hallway with natural light.

Composite Six Solid Colour Premium Pigeon Blue Furniture Chrome / Nickel Bee

Composite Six/Four Colour Chartwell Green Glass Trio Diamond Furniture Chrome

Composite Six/Four Colour Premium Pastel Blue Glass Reflections Furniture Chrome

CAN YOU IMAGINE THIS BEING YOUR NEW FRONT DOOR? SCAN THIS QR CODE WITH YOUR PHONE'S CAMERA TO VISUALISE IT FOR YOURSELF.

Composite Six/Four Colour Premium Dusty Grey Glass Prairie Zinc Furniture Chrome

Composite Six/Two Colour Premium Dusty Pink Glass Butterfly Furniture Chrome / Nickel Butterfly

Composite Six/Two Colour Premium Silk Grey Glass New Orleans Furniture Chrome