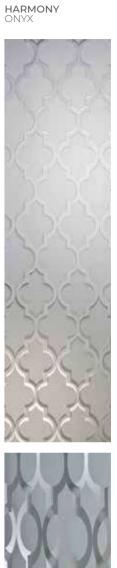

# HARMONY GLASS COLLECTION

Our exclusive Harmony Collection provides contemporary, etched feature on both sides of the an elegant and striking threedimensional effect.

If you're looking for a contemporary style that makes a real statement, our exclusive Harmony Collection features etched effect designs. These are carefully sandblasted onto both sides of a double-glazed unit and then hand-crafted to create a three-dimensional effect, which is both stylish and striking.

The designs, which are reversed on the internal side of the door, ensure a level of privacy whilst also allowing natural light to flood into your home. In sunlight, these stunning, three-dimensional effect patterns move and refract light beautifully, creating a real focal point for your entranceway.

### HARMONY SELENA

Face

on view

HARMONY PYRAMID

Angled view showing 3D effect

Easy to clean and maintain

- Cottage XL and Large Rectangle

- Bohemia XL and Large Rectangle

- Cottage Long Rectangle

Beautiful designs that are available in:

- Rustic Cottage XL and Large Rectangle

- Composite Four

HARMONY VERONA

Double glazed sandblasted units, no backing glass required Designed to maximise natural light whilst maintaing privacy

> - Bohemia Long Rectangle - Select Long Rectangle - Select Solo Rectangle - Designer Solo Rectangle - Designer Long Rectangle

SCAN THIS QR CODE WITH YOUR PHONE'S CAMERA TO SEE THE 3D EFFECT OF THE HARMONY GLASSES.