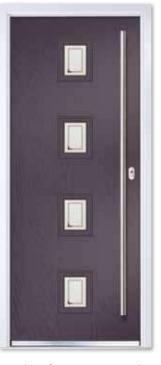

### Composite Four

Glass Reflections Furniture Bright Bronze

### COMPOSITE FOUR

Our most popular door design incorporates two glazed panels which, when combined with either a classic or contemporary glass design, makes a stunning door for your home.

Composite Four Colour Black Glass Platinum Elegance Furniture Chrome