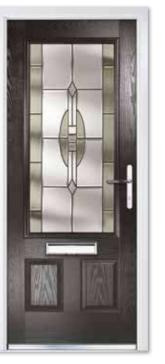

## CLASSIC COLLECTION COMPOSITE TWO THIRDS

Designed to draw your focus to the beautiful large glazed area, this door is a great alternative to the traditional half glazed door and is perfect for those wanting an entranceway that allows maximum natural light into the home.

**Composite Two Thirds** Colour Premium Black Ash Brown Glass New Orleans Furniture Bright Bronze

Composite Two Thirds Colour Premium Mixed Berry Glass Trinity Furniture Chrome

Composite Two Thirds Colour Premium Oak Glass Simplicity Brass Furniture Gold

Composite Two Thirds Colour Premium Natural Silk Class Horizon Furniture Chrome

CAN YOU IMAGINE THIS BEING YOUR NEW FRONT DOOR? SCAN THIS QR CODE WITH YOUR PHONE'S CAMERA TO VISUALISE IT FOR YOURSELF.

Composite Two Thirds Colour Premium Silk Grey Glass Aurora Furniture Chrome

Composite Two Thirds Colour Premium Violet Blue Glass Prairie Zinc Furniture Chrome

Composite Two Thirds Colour Premium Basalt Grey Glass Trio Diamond Furniture Chrome