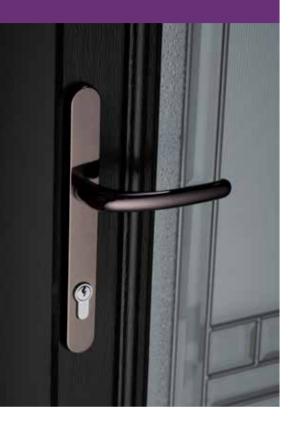

### Advanced Locking Systems for Ultimate Security

Our doors are supplied with the latest engineered multi-point locking systems which are PAS 24 accredited and meet the highest standards for enhanced security performance. All our lever doors feature a multipoint locking system that is set up for smart technology which enables you to check on the status of your door via your smartphone. The doors also provide one of the UK's largest hooks and centre deadbolt, which makes for greater compression and security on your door.

Our multipoint Slam Locks, which are generally paired with pull handles, are also PAS 24 accredited. The mechanical self-locking system ensures that the door is securely locked against uninvited entry when simply pulled shut.

We also use the latest anti-bump and anti-snap cylinder locks made from hardened steel to make your door even more secure.