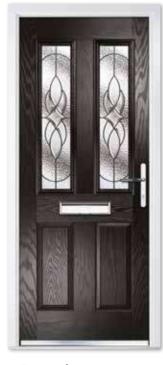

# CLASSIC COLLECTION COMPOSITE CROWN

A favourite of the Edwardian era and still going strong today, the timeless design of the Crown with its distinguishable top quarter glazed panel, is perfectly positioned to brighten the darkest of hallways.

Composite Crown Colour Premium Purple Violet Glass Sandblasted Clear Number Furniture Brushed Stainless Steel

Composite Crown Colour Premium Slate Grey Glass Alpine Furniture Chrome

Composite Crown Colour Premium Red Glass Fusion Jewel Red Furniture Brushed Stainless Steel

Colour Premium Silk Grey

**Glass** Reflections

Furniture Chrome

**CAN YOU IMAGINE THIS BEING YOUR NEW FRONT DOOR?** SCAN THIS QR CODE WITH YOUR PHONE'S CAMERA TO VISUALISE IT FOR YOURSELF.

#### **Composite Crown**

Colour Premium Green Glass Dorchester Green Furniture Brushed Stainless Steel

Composite Crown Colour Premium Oak Glass New Orleans Furniture Gold

Composite Crown Solid Colour Premium Pigeon Blue Furniture Brushed Stainless Steel / Nickel Bee