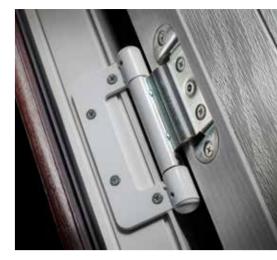

#### **High Performance**

Not only do Hurst doors feature a high performing insulating core with a high impact GRP skin, they also feature:

- a multi-chamber thermally efficient frame with high tech triple seal
- an external door gasket and adjustable hinges to deliver a firm and consistent compression between the door frame and sash to stop any drafts
- a weatherproof threshold, plus weatherseal and wool pile barriers to reduce the airflow under and around the door
- double or triple glazing to reduce heat loss