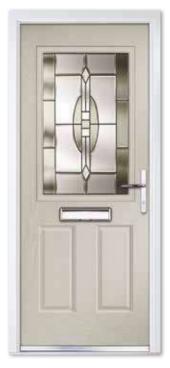

### COMPOSITE FOUR

Our most popular door design incorporates two glazed panels which, when combined with either a classic or contemporary glass design, makes a stunning door for your home.

Composite Four Colour Black Glass Platinum Elegance Furniture Chrome

Composite Four Colour Premium Pigeon Blue Glass Harmony Verona Mirrored Furniture Chrome

CAN YOU IMAGINE THIS BEING YOUR NEW FRONT DOOR? SCAN THIS QR CODE WITH YOUR PHONE'S CAMERA TO VISUALISE IT FOR YOURSELF.

**Composite Four** 

Composite Four Colour Premium Dusty Grey Glass Prairie Zinc Furniture Chrome

Composite Four Colour Blue Glass Rave Furniture Chrome

Composite Four Colour Premium Silk Grey Glass Trio Diamond Furniture Chrome