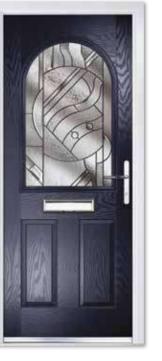

# CLASSIC COLLECTION COMPOSITE CROWN

A favourite of the Edwardian era and still going strong today, the timeless design of the Crown with its distinguishable top quarter glazed panel, is perfectly positioned to brighten the darkest of hallways.

Composite Crown Colour Premium Purple Violet Glass Sandblasted Clear Number Furniture Brushed Stainless Steel

Composite Crown Colour Premium Slate Grey Glass Alpine Furniture Chrome

Composite Crown Colour Premium Red Glass Fusion Jewel Red Furniture Brushed Stainless Steel

Colour Premium Silk Grey

**Glass** Reflections

Furniture Chrome

**CAN YOU IMAGINE THIS BEING YOUR NEW FRONT DOOR?** SCAN THIS QR CODE WITH YOUR PHONE'S CAMERA TO VISUALISE IT FOR YOURSELF.

#### **Composite Crown**

Colour Premium Green Glass Dorchester Green Furniture Brushed Stainless Steel

Composite Crown Colour Premium Oak Glass New Orleans Furniture Gold

Composite Crown Solid Colour Premium Pigeon Blue Furniture Brushed Stainless Steel / Nickel Bee