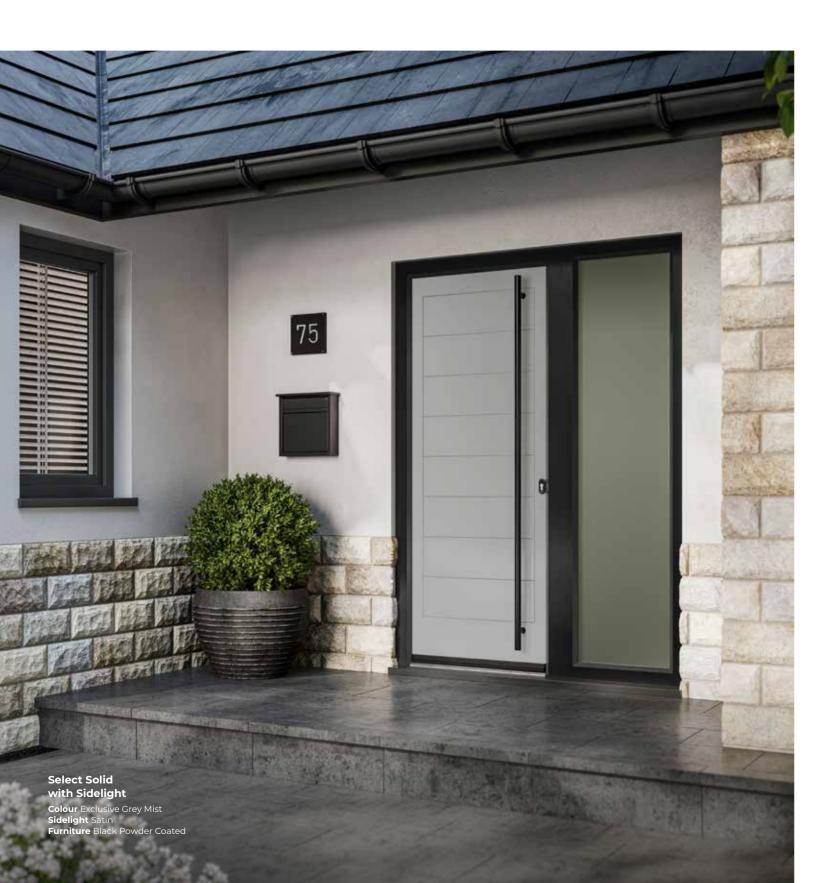

Designer Long Rectangle with Sidelight Colour Premium Basalt Grey Door Glass Aurora Sidelight Satin Furniture Brushed Stainless Steel

Designer Solid Colour Premium Goosewing Grey Furniture Black Powder Coated