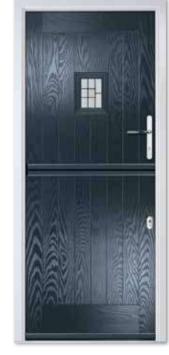

# RUSTIC STABLE

Offering style and practicality, the charming Stable door features a unique design that enables you to open the top half independently, allowing fresh air in while keeping children and pets safely indoors.