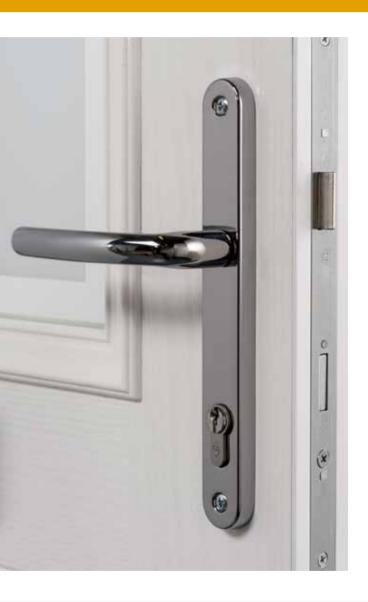

### Advanced Locking Systems for Ultimate Security

Our doors are supplied with the latest engineered multi-point locking systems which are PAS 24 accredited and meet the highest standards for enhanced security performance. All our lever doors feature a multipoint locking system that is set up for smart technology which enables you to check on the status of your door via your smartphone. The doors also provide one of the UK's largest hooks and centre deadbolt, which makes for greater compression and security on your door.

Our multipoint Slam Locks, which are generally paired with pull handles, are also PAS 24 accredited. The mechanical self-locking system ensures that the door is securely locked against uninvited entry when simply pulled shut.

We also use the latest anti-bump and anti-snap cylinder locks made from hardened steel to make your door even more secure.