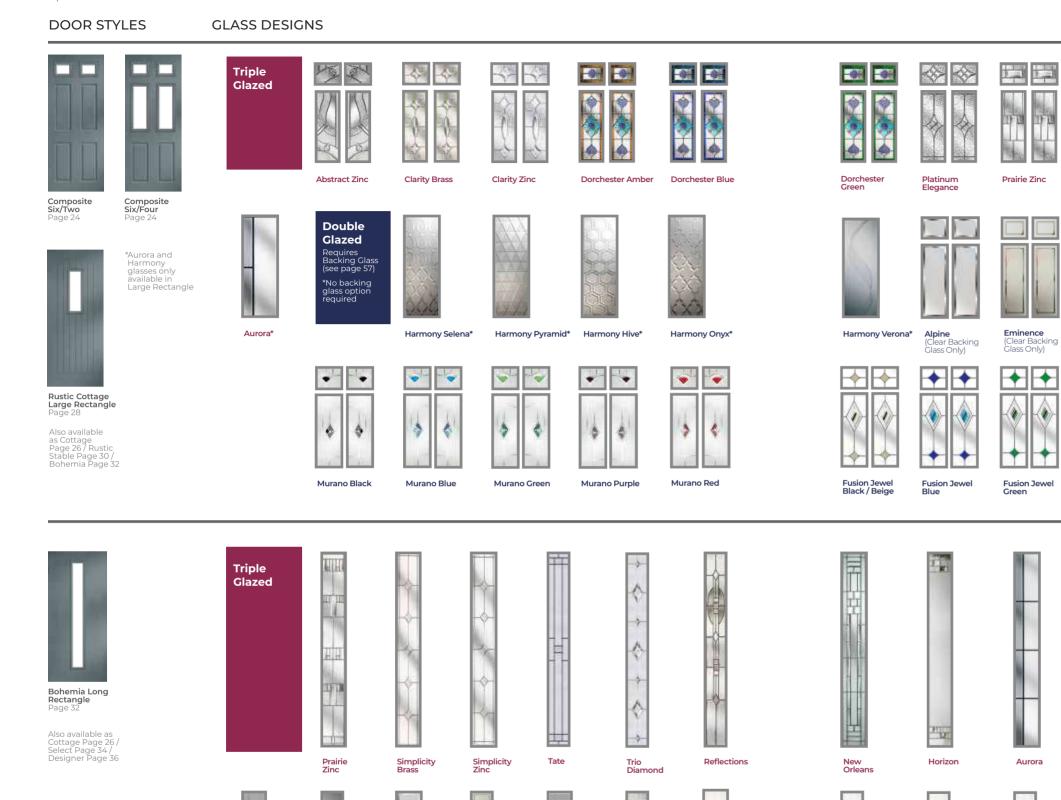

# GLASS DESIGNS

traditional and contemporary glass styles designed to maximise natural light and provide the ultimate finishing touch to your door.

If you have a totally bespoke design in mind or you would like to personalise your door with your favourite photograph, we can take practically any image\* and reproduce it straight onto glass using Direct Digital Glass printing (DDG). Ask for more details!

\*Copyright restrictions apply

DOOR STYLES

GLASS DESIGNS

Trio Diamond

**Mayfair** (Clear Backing Glass Only)

Reflections

**Bee** (Clear Backing Glass Only)

New Orleans

Butterfly (Clear Backing Glass Only)

Horizon

48 Composite Door Collection

**GLASS DESIGNS** 

Fusion Jewel Red

**Resin Fleur** 

-

Reflections

Murano Purple

New Orleans

Murano Red

Horizon

Resin Fleur

Colour Diamond Clear

White Mini-Blind (Clear Backing Glass Only)

50 Composite Door Collection

### **GLASS DESIGNS**

Fusion Jewel Black / Beige

Fusion Jewel Blue

Fusion Jewel Green Fusion Jewel Red

Colour Diamond Black

Colour Diamond Blue

Colour Diamond Red

Colour Diamond Green

Colour Diamond Clear

**Resin Fleur** 

**Alpine** (Clear Backing Glass Only)

Colour Diamond Blue

Eminence (Clear Backing Glass Only)

Colour Diamond Green

Sandblasted

Colour Diamond Red

**Resin Fleur** 

Colour Diamond Clear

Tate

Trio Diamond

Reflections