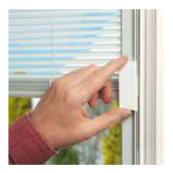

### Enclosed Mini-blind

## Perfect when added privacy is required.

Mini-blinds have a simple control mechanism to be raised or tilted with one hand. This system uses a magnetic tab rather than a traditional cord so is completely safe to use around children. The white mini-blind is enclosed between two panes of glass so never requires painting and is protected from dust and damage. This provides a stylish finishing touch to any external door.