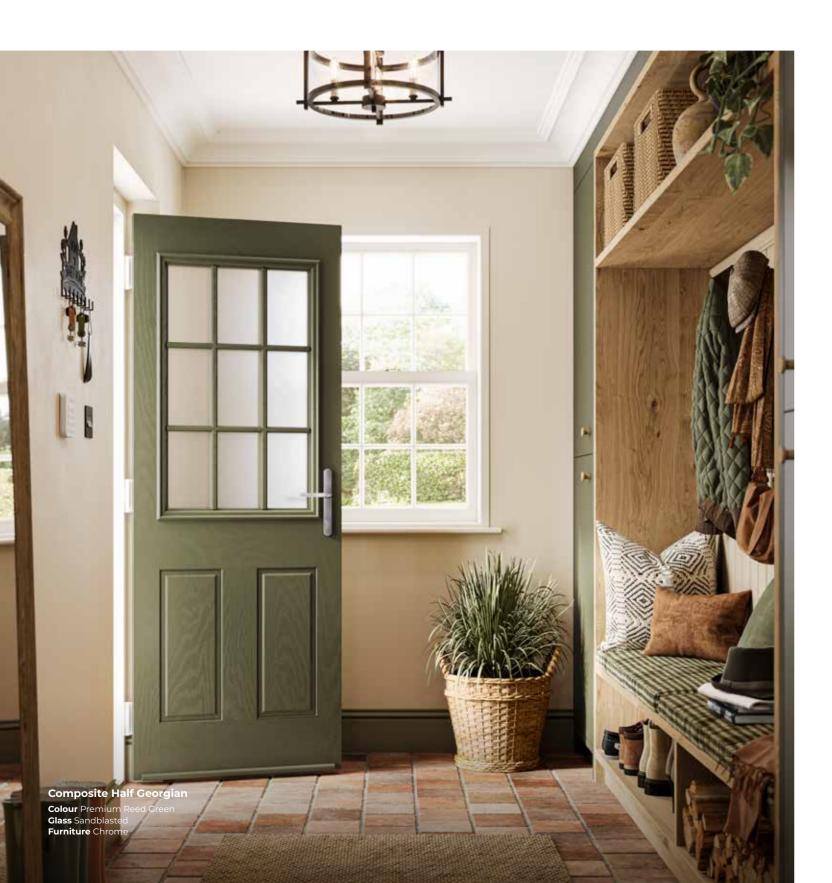

e Crown Colour Premium Red Glass Fusion Jewel Red Furniture Brushed Stainless Steel



Colour Premium Silk Grey

**Glass** Reflections

Furniture Chrome

**CAN YOU IMAGINE THIS BEING YOUR NEW FRONT DOOR?** SCAN THIS QR CODE WITH YOUR PHONE'S CAMERA TO VISUALISE IT FOR YOURSELF.



#### **Composite Crown**

Colour Premium Green Glass Dorchester Green Furniture Brushed Stainless Steel





Composite Crown Colour Premium Oak Glass New Orleans Furniture Gold



Composite Crown Solid Colour Premium Pigeon Blue Furniture Brushed Stainless Steel / Nickel Bee







# COMPOSITE HALF

With its large glazed area, this popular elegant design is ideal for those that want their entranceway to be filled with natural light. Suiting most properties, this style is a great choice for a front or rear door.





Composite Half Arched Georgian Colour Red Glass Cotswold Furniture Chrome



Composite Half Arched Colour Blue Glass Abstract Zinc Furniture Chrome



Composite Half Colour Premium Natural Silk Glass Mayfair Furniture Chrome



Composite Half Colour Premium Slate Grey Glass Horizon Furniture Chrome



CAN YOU IMAGINE THIS BEING YOUR NEW FRONT DOOR? SCAN THIS QR CODE WITH YOUR PHONE'S CAMERA TO VISUALISE IT FOR YOURSELF.



#### **Composite Half**

**Colour** Premium Silk Grey **Glass** Reflections **Furniture** Chrome



#### Composite Half Colour White Glass White Mini Blind Furniture Chrome



### Enclosed Mini-blind



## Perfect when added privacy is required.

Mini-blinds have a simple control mechanism to be raised or tilted with one hand. This system uses a magnetic tab rather t