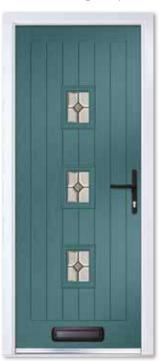

# CLASSIC COLLECTION COMPOSITE CROWN

A favourite of the Edwardian era and still going strong today, the timeless design of the Crown with its distinguishable top quarter glazed panel, is perfectly positioned to brighten the darkest of hallways.