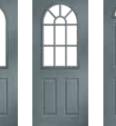

# **CLASSIC** COLLECTION COMPOSITE HALF MOON

This door offers one or three glazed panels, depending on your needs. Suiting period and modern properties alike, this classic design can be given a modern-day twist by combining it with contemporary glass to make an inviting entrance door.

# CLASSIC COLLECTION COMPOSITE SIX

Whether featured as a solid door or teamed with either a traditional or modern glass, this elegant, ageless classic will add a touch of style and sophistication to any home. Choose from two glazed panels to provide more privacy, or four glazed panels which will flood your hallway with natural light.