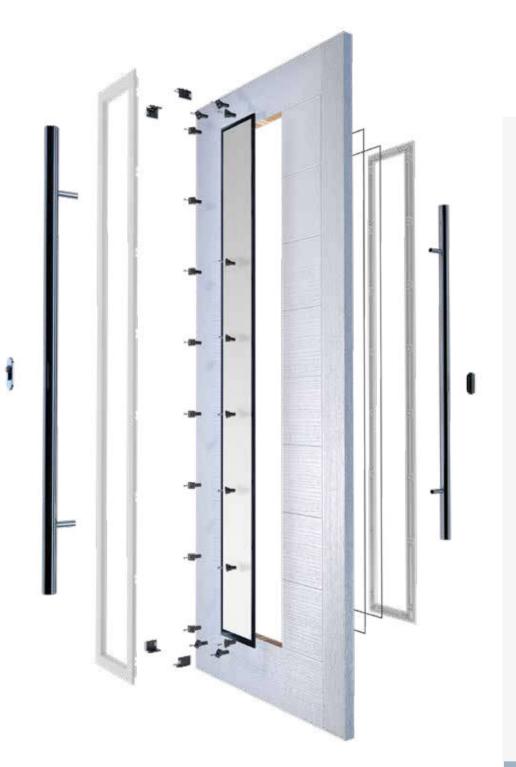

#### Safe and Secure

Holding the highest accreditations for quality and security, you can have peace of mind that the door construction, with its rigid polymer subframe, high-density CFC-free polyurethane foam core, integral security board and high impact GRP skin, will keep your property safe and secure.

Composite doors are made from a variety of different materials to ensure quality, strength and security of the highest standards. These materials are specifically selected for their properties, helping to keep your home safe and secure.

#### These materials include:

- A dedicated PVC-U reinforced outer frame; a composite PVC-U sub-frame and an inner-frame made from laminated veneered lumber
- A CFC-free polyurethane (PU) foam core
- A weather resistant, 4mm Glass Reinforced Polyester (GRP) grained surface

#### Secure and Durable Construction

Hurst composite doors are made with an insulating foam core which is both supported by a reinforced frame and high impact, 4mm glass reinforced polyester (GRP) skins on either side of the door. This construction provides exceptional durability and the GRP skin adds a layer of protection to your front door, helping to keep you and your property safe.