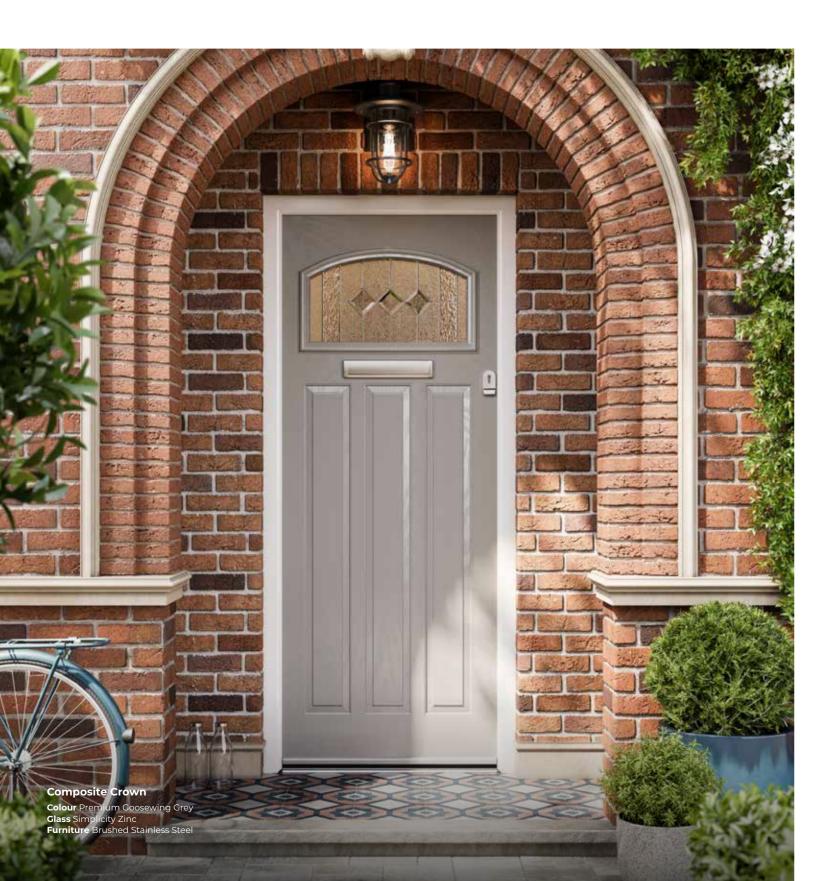

# CLASSIC COLLECTION COMPOSITE CROWN

A favourite of the Edwardian era and still going strong today, the timeless design of the Crown with its distinguishable top quarter glazed panel, is perfectly positioned to brighten the darkest of hallways.

Composite Crown Colour Premium Purple Violet Glass Sandblasted Clear Number Furniture Brushed Stainless Steel

Composite Crown Colour Premium Slate Grey Glass Alpine Furniture Chrome

Composite Crown Colour Premium Red Glass Fusion Jewel Red Furniture Brushed Stainless Steel

Colour Premium Silk Grey

**Glass** Reflections

Furniture Chrome

**CAN YOU IMAGINE THIS BEING YOUR NEW FRONT DOOR?** SCAN THIS QR CODE WITH YOUR PHONE'S CAMERA TO VISUALISE IT FOR YOURSELF.

#### **Composite Crown**

Colour Premium Green Glass Dorchester Green Furniture Brushed Stainless Steel

Composite Crown Colour Premium Oak Glass New Orleans Furniture Gold

Composite Crown Solid Colour Premium Pigeon Blue Furniture Brushed Stainless Steel / Nickel Bee