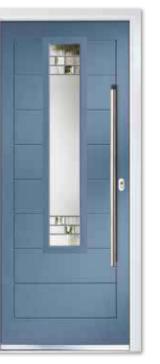

### Composite Four

Glass Reflections Furniture Bright Bronze

### COMPOSITE FOUR

Our most popular door design incorporates two glazed panels which, when combined with either a classic or contemporary glass design, makes a stunning door for your home.

Composite Four Colour Black Glass Platinum Elegance Furniture Chrome