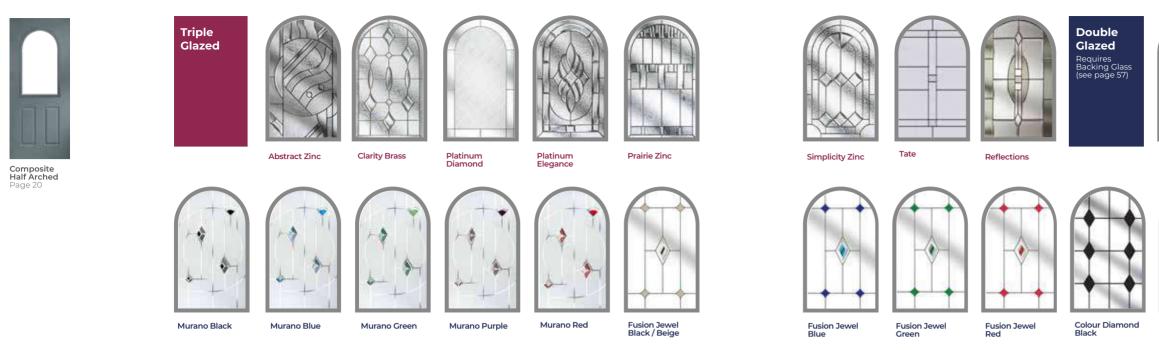

### GLASS DESIGNS

| Bohemia Twin         Page 32         Also available         as Cottage         Page 26                                                               | Triple<br>Glazed<br>Double<br>Glazed<br>Requires<br>Backing Glased                              | Image: Constraint of the second se | Image: Second | Image: Constraint of the second s | ter Also available in: | Prairie                                          | Tate              | Simplicity                                     | Simplicity         | Trio<br>Diamond               | Reflection                         |
|------------------------------------------------------------------------------------------------------------------------------------------------------|-------------------------------------------------------------------------------------------------|-------------------------------------------------------------------------------------------------------------------------------------------------------------------------------------------------------------------------------------------------------------------------------------------------------------------------------------------------------------------------------------------------------------------------------------------------------------------------------------------------------------------------------------------------------------------------------------------------------------------------------------------------------------------------------------------------------------------------------------------------------------------------------------------------------------------------------------------------------------------------------------------------------------------------------------------------------------------------------------------------------------------------------------------------------------------------------------------------------------------------------------------------------------------------------------------------------------------------------------------------------------------------------------------------------------------------------------------------------------------------------------------------------------------------------------------------------------------------------------------------------------------------------------------------------------------------------------------------------------------------------------------------------------------------------------------------------------------------------------------------------------------------------------------------------------------------------------------------------------------------------------------------------------------------------------------------------------------------------------------------------------------------------------------------------------------------------------------------|---------------------------------------------------------------------------------------------------------------------------------------------------------------------------------------------------------------------------------------------------------------------------------------------------------------------------------------------------------------------------------------------------------------------------------------------------------------------------------------------------------------------------------------------------------------------------------------------------------------------------------------------------------------------------------------------------------------------------------------------------------------------------------------------------------------------------------------------------------------------------------------------------------------------------------------------------------------------------------------------------------------------------------------------------------------------------------------------------------------------------------------------------------------------------------------------------------------------------------------------------------------------------------------------------------------------------------------------------------------------------------------------------------------------------------------------------------------------------------------------------------------------------------------------------------------------------------------------------------------------------------------------------------------------------------------------------------------------------------------------------------------------------------------------------------------------------------------------------------------------------------------------------------------------------------------------------------------------------------------------------------------------------------------------------------------------------------------------------------------|-------------------------------------------------------------------------------------------------------------------------------------------------------------------------------------------------------------------------------------------------------------------------------------------------------------------------------------------------------------------------------------------------------------------------------------------------------------------------------------------------------------------------------------------------------------------------------------------------------------------------------------------------------------------------------------------------------------------------------------------------------------------------------------------------------------------------------------------------------------------------------------------------------------------------------------------------------------------------------------------------------------------------------------------------------------------------------------------------------------------------------------------------------------------------------------------------------------------------------------------------------------------------------------------------------------------------------------------------------------------------------------------------------------------------------------------------------------------------------------------------------------------------------------------------------------------------------------------------------------------------------------------------------------------------------------------------------------------------------------------------------------------------------------------------------------------------------------------------------------------------------------------------------------------------------------------------------------------------------------------------------------------------------------------------------------------------------------------------------|------------------------|--------------------------------------------------|-------------------|------------------------------------------------|--------------------|-------------------------------|------------------------------------|
|                                                                                                                                                      | (see page 57)                                                                                   | Image: Clear Backing Clear Backing Clear Backing Clear Sonly                                                                                                                                                                                                                                                                                                                                                                                                                                                                                                                                                                                                                                                                                                                                                                                                                                                                                                                                                                                                                                                                                                                                                                                                                                                                                                                                                                                                                                                                                                                                                                                                                                                                                                                                                                                                                                                                                                                                                                                                                                    | Eminence<br>Clear Bac<br>Class Only                                                                                                                                                                                                                                                                                                                                                                                                                                                                                                                                                                                                                                                                                                                                                                                                                                                                                                                                                                                                                                                                                                                                                                                                                                                                                                                                                                                                                                                                                                                                                                                                                                                                                                                                                                                                                                                                                                                                                                                                                                                                           | king                                                                                                                                                                                                                                                                                                                                                                                                                                                                                                                                                                                                                                                                                                                                                                                                                                                                                                                                                                                                                                                                                                                                                                                                                                                                                                                                                                                                                                                                                                                                                                                                                                                                                                                                                                                                                                                                                                                                                                                                                                                                                                  | Sandblasted            | Wayfair         Clear Backing         Class Only | Murano      Black | Also available in:<br>Blue, Green, Purple, Red |                    | Fusion Jewel<br>Black / Beige | so available in:<br>ue, Green, Red |
| Rectangle<br>Page 26     Rect<br>Page       Also available as<br>Bohemia Page 32<br>/ Rustic Cottage<br>Page 28     Also<br>Cott<br>/ Rustic<br>Page | emia Three<br>tangles<br>e 32<br>available as<br>rage Page 26<br>stúc Cottage<br>e 28<br>Aurora | Abstract Zinc<br>Double<br>Glazed<br>Requires<br>Backing Glass<br>(see page 57)                                                                                                                                                                                                                                                                                                                                                                                                                                                                                                                                                                                                                                                                                                                                                                                                                                                                                                                                                                                                                                                                                                                                                                                                                                                                                                                                                                                                                                                                                                                                                                                                                                                                                                                                                                                                                                                                                                                                                                                                                 | Clarity Brass                                                                                                                                                                                                                                                                                                                                                                                                                                                                                                                                                                                                                                                                                                                                                                                                                                                                                                                                                                                                                                                                                                                                                                                                                                                                                                                                                                                                                                                                                                                                                                                                                                                                                                                                                                                                                                                                                                                                                                                                                                                                                                 | Clarity Zinc                                                                                                                                                                                                                                                                                                                                                                                                                                                                                                                                                                                                                                                                                                                                                                                                                                                                                                                                                                                                                                                                                                                                                                                                                                                                                                                                                                                                                                                                                                                                                                                                                                                                                                                                                                                                                                                                                                                                                                                                                                                                                          | Dorchester Amber       | Dorchester Blue                                  | Dorchester Gr     | een Platinum Elegand                           | re Prairie Zinc    | Simplicity Brass              | Simplicity Z                       |
| Rectangles Sma                                                                                                                                       | tic Stable<br>Il Rectangle<br>e 29                                                              | Fusion Jewel<br>Beige                                                                                                                                                                                                                                                                                                                                                                                                                                                                                                                                                                                                                                                                                                                                                                                                                                                                                                                                                                                                                                                                                                                                                                                                                                                                                                                                                                                                                                                                                                                                                                                                                                                                                                                                                                                                                                                                                                                                                                                                                                                                           | Fusion Jewel<br>Blue                                                                                                                                                                                                                                                                                                                                                                                                                                                                                                                                                                                                                                                                                                                                                                                                                                                                                                                                                                                                                                                                                                                                                                                                                                                                                                                                                                                                                                                                                                                                                                                                                                                                                                                                                                                                                                                                                                                                                                                                                                                                                          | Fusion Jewel<br>Green                                                                                                                                                                                                                                                                                                                                                                                                                                                                                                                                                                                                                                                                                                                                                                                                                                                                                                                                                                                                                                                                                                                                                                                                                                                                                                                                                                                                                                                                                                                                                                                                                                                                                                                                                                                                                                                                                                                                                                                                                                                                                 | Fusion Jewel<br>Red    | Colour Diamond<br>Black                          | Colour Diamor     | d Colour Diamond                               | Colour Diamond Red | Colour Diamond<br>Clear       | I                                  |