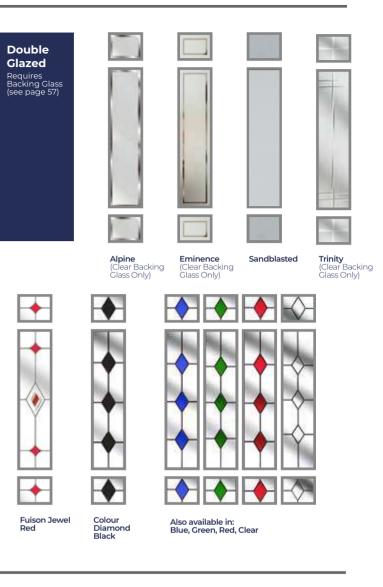

### GLASS DESIGNS

| Bohemia Twin         Page 32         Also available         as Cottage         Page 26                                                               | Triple<br>Glazed<br>Double<br>Glazed<br>Requires<br>Backing Glased                              | Image: Constraint of the second se | Image: Second | Image: Constraint of the second s | ter Also available in: | Prairie                                          | Tate              | Simplicity                                     | Simplicity         | Trio<br>Diamond               | Reflection                         |
|------------------------------------------------------------------------------------------------------------------------------------------------------|-------------------------------------------------------------------------------------------------|-------------------------------------------------------------------------------------------------------------------------------------------------------------------------------------------------------------------------------------------------------------------------------------------------------------------------------------------------------------------------------------------------------------------------------------------------------------------------------------------------------------------------------------------------------------------------------------------------------------------------------------------------------------------------------------------------------------------------------------------------------------------------------------------------------------------------------------------------------------------------------------------------------------------------------------------------------------------------------------------------------------------------------------------------------------------------------------------------------------------------------------------------------------------------------------------------------------------------------------------------------------------------------------------------------------------------------------------------------------------------------------------------------------------------------------------------------------------------------------------------------------------------------------------------------------------------------------------------------------------------------------------------------------------------------------------------------------------------------------------------------------------------------------------------------------------------------------------------------------------------------------------------------------------------------------------------------------------------------------------------------------------------------------------------------------------------------------------------|---------------------------------------------------------------------------------------------------------------------------------------------------------------------------------------------------------------------------------------------------------------------------------------------------------------------------------------------------------------------------------------------------------------------------------------------------------------------------------------------------------------------------------------------------------------------------------------------------------------------------------------------------------------------------------------------------------------------------------------------------------------------------------------------------------------------------------------------------------------------------------------------------------------------------------------------------------------------------------------------------------------------------------------------------------------------------------------------------------------------------------------------------------------------------------------------------------------------------------------------------------------------------------------------------------------------------------------------------------------------------------------------------------------------------------------------------------------------------------------------------------------------------------------------------------------------------------------------------------------------------------------------------------------------------------------------------------------------------------------------------------------------------------------------------------------------------------------------------------------------------------------------------------------------------------------------------------------------------------------------------------------------------------------------------------------------------------------------------------------|-------------------------------------------------------------------------------------------------------------------------------------------------------------------------------------------------------------------------------------------------------------------------------------------------------------------------------------------------------------------------------------------------------------------------------------------------------------------------------------------------------------------------------------------------------------------------------------------------------------------------------------------------------------------------------------------------------------------------------------------------------------------------------------------------------------------------------------------------------------------------------------------------------------------------------------------------------------------------------------------------------------------------------------------------------------------------------------------------------------------------------------------------------------------------------------------------------------------------------------------------------------------------------------------------------------------------------------------------------------------------------------------------------------------------------------------------------------------------------------------------------------------------------------------------------------------------------------------------------------------------------------------------------------------------------------------------------------------------------------------------------------------------------------------------------------------------------------------------------------------------------------------------------------------------------------------------------------------------------------------------------------------------------------------------------------------------------------------------------|------------------------|--------------------------------------------------|-------------------|------------------------------------------------|--------------------|-------------------------------|------------------------------------|
|                                                                                                                                                      | (see page 57)                                                                                   | Image: Clear Backing Clear Backing Clear Backing Clear Sonly                                                                                                                                                                                                                                                                                                                                                                                                                                                                                                                                                                                                                                                                                                                                                                                                                                                                                                                                                                                                                                                                                                                                                                                                                                                                                                                                                                                                                                                                                                                                                                                                                                                                                                                                                                                                                                                                                                                                                                                                                                    | Eminence<br>Clear Bac<br>Class Only                                                                                                                                                                                                                                                                                                                                                                                                                                                                                                                                                                                                                                                                                                                                                                                                                                                                                                                                                                                                                                                                                                                                                                                                                                                                                                                                                                                                                                                                                                                                                                                                                                                                                                                                                                                                                                                                                                                                                                                                                                                                           | king                                                                                                                                                                                                                                                                                                                                                                                                                                                                                                                                                                                                                                                                                                                                                                                                                                                                                                                                                                                                                                                                                                                                                                                                                                                                                                                                                                                                                                                                                                                                                                                                                                                                                                                                                                                                                                                                                                                                                                                                                                                                                                  | Sandblasted            | Wayfair         Clear Backing         Class Only | Murano      Black | Also available in:<br>Blue, Green, Purple, Red |                    | Fusion Jewel<br>Black / Beige | so available in:<br>ue, Green, Red |
| Rectangle<br>Page 26     Rect<br>Page       Also available as<br>Bohemia Page 32<br>/ Rustic Cottage<br>Page 28     Also<br>Cott<br>/ Rustic<br>Page | emia Three<br>tangles<br>e 32<br>available as<br>rage Page 26<br>stúc Cottage<br>e 28<br>Aurora | Abstract Zinc<br>Double<br>Glazed<br>Requires<br>Backing Glass<br>(see page 57)                                                                                                                                                                                                                                                                                                                                                                                                                                                                                                                                                                                                                                                                                                                                                                                                                                                                                                                                                                                                                                                                                                                                                                                                                                                                                                                                                                                                                                                                                                                                                                                                                                                                                                                                                                                                                                                                                                                                                                                                                 | Clarity Brass                                                                                                                                                                                                                                                                                                                                                                                                                                                                                                                                                                                                                                                                                                                                                                                                                                                                                                                                                                                                                                                                                                                                                                                                                                                                                                                                                                                                                                                                                                                                                                                                                                                                                                                                                                                                                                                                                                                                                                                                                                                                                                 | Clarity Zinc                                                                                                                                                                                                                                                                                                                                                                                                                                                                                                                                                                                                                                                                                                                                                                                                                                                                                                                                                                                                                                                                                                                                                                                                                                                                                                                                                                                                                                                                                                                                                                                                                                                                                                                                                                                                                                                                                                                                                                                                                                                                                          | Dorchester Amber       | Dorchester Blue                                  | Dorchester Gr     | een Platinum Elegand                           | re Prairie Zinc    | Simplicity Brass              | Simplicity Z                       |
| Rectangles Sma                                                                                                                                       | tic Stable<br>Il Rectangle<br>e 29                                                              | Fusion Jewel<br>Beige                                                                                                                                                                                                                                                                                                                                                                                                                                                                                                                                                                                                                                                                                                                                                                                                                                                                                                                                                                                                                                                                                                                                                                                                                                                                                                                                                                                                                                                                                                                                                                                                                                                                                                                                                                                                                                                                                                                                                                                                                                                                           | Fusion Jewel<br>Blue                                                                                                                                                                                                                                                                                                                                                                                                                                                                                                                                                                                                                                                                                                                                                                                                                                                                                                                                                                                                                                                                                                                                                                                                                                                                                                                                                                                                                                                                                                                                                                                                                                                                                                                                                                                                                                                                                                                                                                                                                                                                                          | Fusion Jewel<br>Green                                                                                                                                                                                                                                                                                                                                                                                                                                                                                                                                                                                                                                                                                                                                                                                                                                                                                                                                                                                                                                                                                                                                                                                                                                                                                                                                                                                                                                                                                                                                                                                                                                                                                                                                                                                                                                                                                                                                                                                                                                                                                 | Fusion Jewel<br>Red    | Colour Diamond<br>Black                          | Colour Diamor     | d Colour Diamond                               | Colour Diamond Red | Colour Diamond<br>Clear       | I                                  |