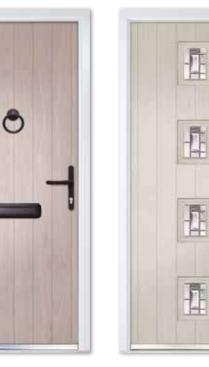

### COTTAGE

Our traditional Cottage leaf features carefully designed grooves that run from the bottom to the top of the door to replicate the authenticity of a traditional, wooden cottage door.

Cottage Three Rectangles Colour Premium Duck Egg Glass Platinum Elegance Furniture Chrome

Cottage Solid Colour Premium Natural Silk Furniture Heritage Antique Black Cottage Four Rectangles Colour Premium Silk Grey Glass Prairie Zinc Furniture Chrome

Cottage Solid Colour White Furniture Heritage Antique Black