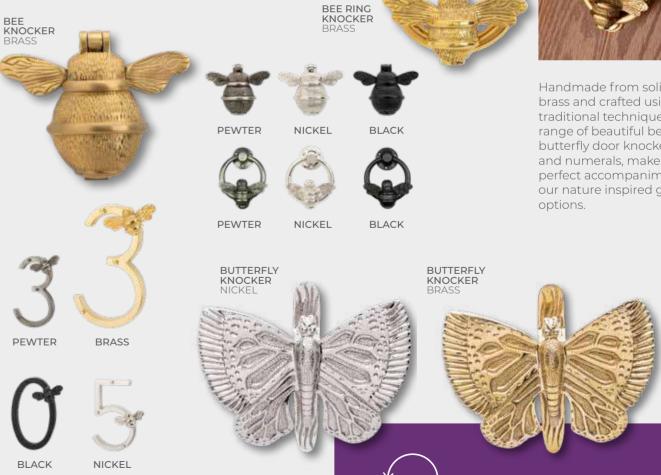

# BUTTERFLY & BEE COLLECTION

# SANDBLASTED GLASSES

Designed to reflect the delicate nature of bees and butterflies with their finely detailed wings, our stunning and exclusive glass patterns are carefully sandblasted onto a glazed unit. This method allows lots of natural light into your home whilst also retaining your privacy.

> **Composite Four Colour** Premium Dusty Pink **Glass** Bee

Composite Four **Colour** Premium Spruce Blue **Glass** Butterfly Furniture Chrome / Nickel Butterfly

### DOOR FURNITURE

Handmade from solid brass and crafted using traditional techniques, our range of beautiful bee and butterfly door knockers and numerals, not only make the perfect accompaniment to our nature inspired glass options, they're also sure to bring a smile to your visitors.