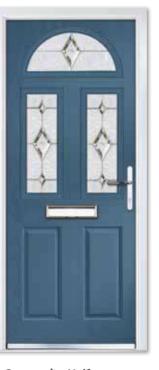

Composite Half Arched Georgian Colour Red Glass Cotswold Furniture Chrome

Composite Half Arched Colour Blue Glass Abstract Zinc Furniture Chrome

Composite Half Colour Premium Natural Silk Glass Mayfair Furniture Chrome

Composite Half Colour Premium Slate Grey Glass Horizon Furniture Chrome

CAN YOU IMAGINE THIS BEING YOUR NEW FRONT DOOR? SCAN THIS QR CODE WITH YOUR PHONE'S CAMERA TO VISUALISE IT FOR YOURSELF.