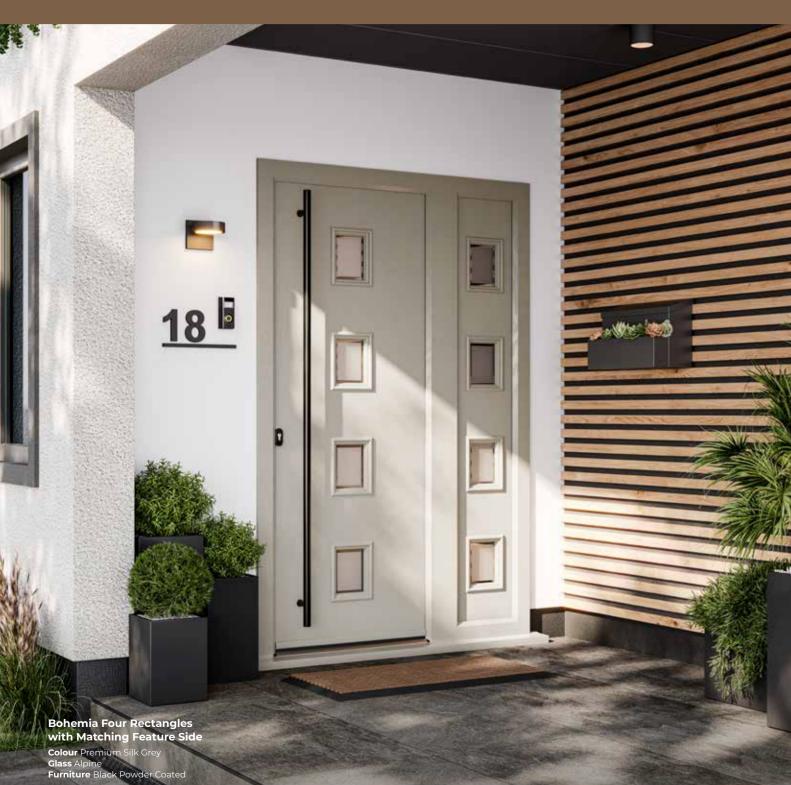

5 18 Bohemia Four Rectangles with Matching Feature Side

### BOHEMIA COLLECTION

The perfect pairing for the contemporary home, the Bohemia offers a fresh, modern, flush woodgrain design that can be combined with architectural hardware and the option of an automatic slam lock.