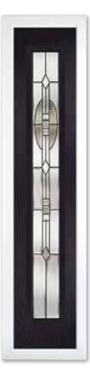

5 18 Bohemia Four Rectangles with Matching Feature Side

### BOHEMIA COLLECTION

The perfect pairing for the contemporary home, the Bohemia offers a fresh, modern, flush woodgrain design that can be combined with architectural hardware and the option of an automatic slam lock.

Bohemia Four Rectangles Colour Premium Slate Grey Glass Eminence Furniture Brushed Stainless Steel

Bohemia Three Rectangles Colour White Glass Prairie Zinc Furniture Brushed Stainless Steel

**CAN YOU IMAGINE THIS BEING YOUR NEW FRONT DOOR?** SCAN THIS QR CODE WITH YOUR PHONE'S CAMERA TO VISUALISE IT FOR YOURSELF.