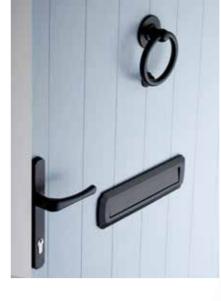

### Advanced Locking Systems for Ultimate Security

Our doors are supplied with the latest engineered multi-point locking systems which are PAS 24 accredited and meet the highest standards for enhanced security performance. All our lever doors feature a multipoint locking system that is set up for smart technology which enables you to check on the status of your door via your smartphone. The doors also provide one of the UK's largest hooks and centre deadbolt, which makes for greater compression and security on your door.

Our multipoint Slam Locks, which are generally paired with pull handles, are also PAS 24 accredited. The mechanical self-locking system ensures that the door is securely locked against uninvited entry when simply pulled shut.

We also use the latest anti-bump and anti-snap cylinder locks made from hardened steel to make your door even more secure.