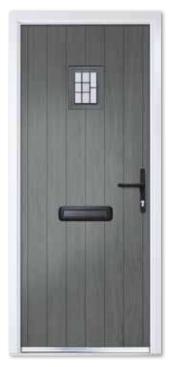

# COLLECTION

Offering a warm and cosy feel, our Cottage Collection doors fit perfectly with any urban or rural home. Providing a rustic charm with the true aesthetics of a timber door, the collection includes two styles of door leaf: Cottage and Rustic Cottage.

# RUSTIC COTTAGE

The Rustic Cottage style features a border around the grooved pattern of the door, helping to create symmetry and balance.

Rustic Cottage XL Rectangle Colour Anthracite Grey Glass Prairie Zinc