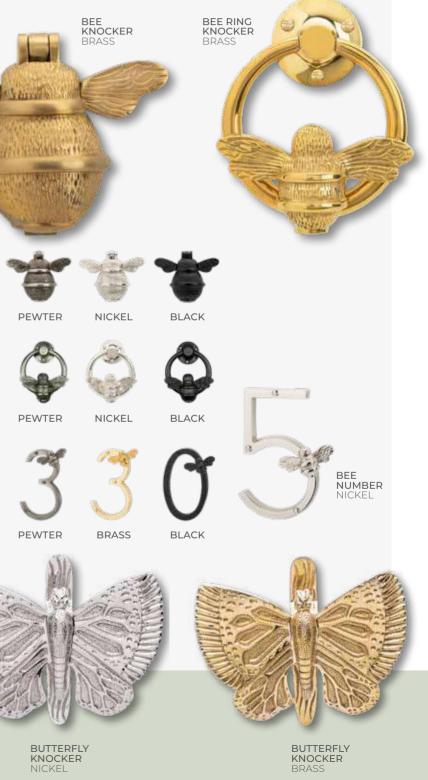

# BUTTERFLY & BEE COLLECTION

# SANDBLASTED GLASSES

Designed to reflect the delicate nature of bees and butterflies with their finely detailed wings, our stunning and exclusive glass patterns are carefully sandblasted onto a glazed unit. This method allows lots of natural light into your home whilst also retaining your privacy.

### DOOR FURNITURE

Handmade from solid brass and crafted using traditional techniques, our range of beautiful bee and butterfly door knockers and numerals, not only make the perfect accompaniment to our nature inspired glass options, they're also sure to bring a smile to your visitors.