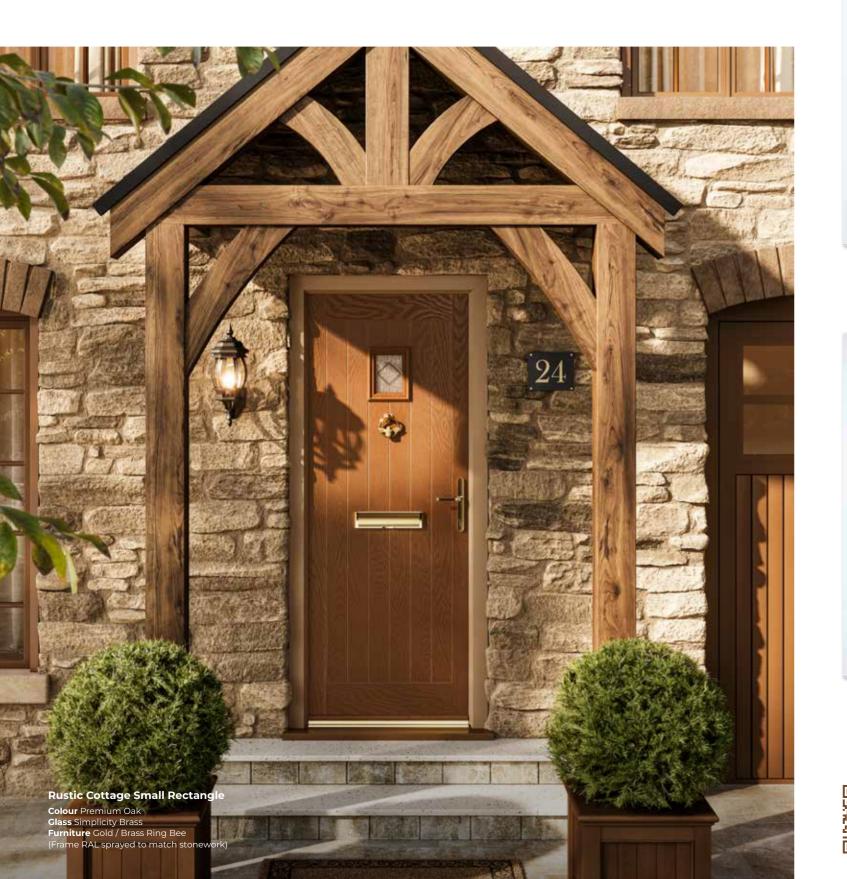

# RUSTIC COTTAGE

The Rustic Cottage style features a border around the grooved pattern of the door, helping to create symmetry and balance.

Rustic Cottage XL Rectangle Colour Anthracite Grey Glass Prairie Zinc

Furniture Chrome

Rustic Cottage XL Rectangle Colour Premium Dusty Green Glass Tate Furniture Heritage Antique Black

CAN YOU II NEW FROM CODE WITH TO VISUALI

Rustic Cottage Small Rectangle

Colour Premium Violet Blue Glass Abstract Zinc Furniture Heritage Antique Black

CAN YOU IMAGINE THIS BEING YOUR NEW FRONT DOOR? SCAN THIS QR CODE WITH YOUR PHONE'S CAMERA TO VISUALISE IT FOR YOURSELF.

#### Rustic Cottage Large Rectangle

**Colour** Premium Goosewing Grey **Glass** Platinum Elegance **Furniture** Heritage Antique Black