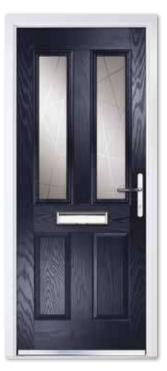

Composite Four Colour Premium Pigeon Blue Glass Harmony Verona Mirrored Furniture Chrome

CAN YOU IMAGINE THIS BEING YOUR NEW FRONT DOOR? SCAN THIS QR CODE WITH YOUR PHONE'S CAMERA TO VISUALISE IT FOR YOURSELF.