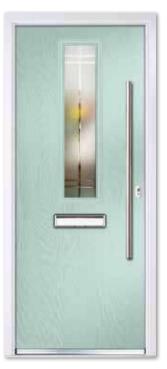

### COMPOSITE FOUR

Our most popular door design incorporates two glazed panels which, when combined with either a classic or contemporary glass design, makes a stunning door for your home.

Composite Four Colour Black Glass Platinum Elegance Furniture Chrome