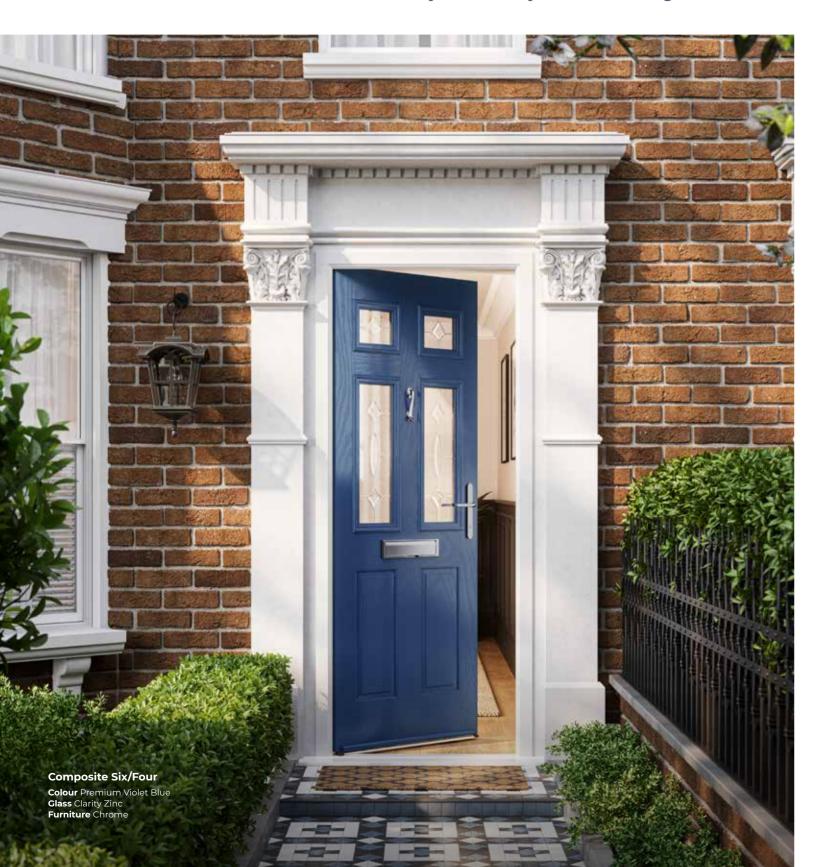

Composite Six Solid Colour Premium Pigeon Blue Furniture Chrome / Nickel Bee

Composite Six/Four Colour Chartwell Green Glass Trio Diamond Furniture Chrome

Composite Six/Four Colour Premium Pastel Blue Glass Reflections Furniture Chrome