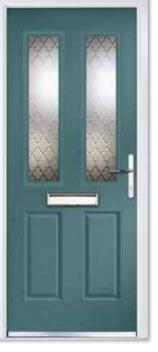

### Composite Four

Glass Reflections Furniture Bright Bronze

### COMPOSITE FOUR

Our most popular door design incorporates two glazed panels which, when combined with either a classic or contemporary glass design, makes a stunning door for your home.

Composite Four Colour Black Glass Platinum Elegance Furniture Chrome