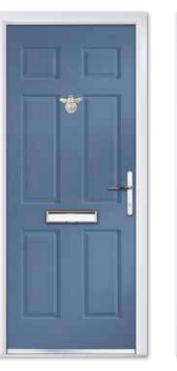

# CLASSIC COLLECTION COMPOSITE SIX

Whether featured as a solid door or teamed with either a traditional or modern glass, this elegant, ageless classic will add a touch of style and sophistication to any home. Choose from two glazed panels to provide more privacy, or four glazed panels which will flood your hallway with natural light.