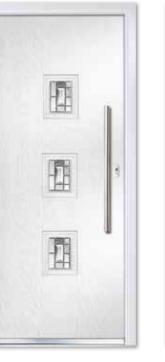

# SELECT COLLECTION

With its strong European influence, the contemporary Select offers a range of distinctive door styles which feature a grained horizontal pattern for a striking, modern effect.

Select Long Rectangle Left Colour Premium Silk Grey Glass Deco Furniture Brushed Stainless Steel

Select Solid Colour Premium Blue Furniture Chrome

Select Solo Colour Premium Pigeon Blue Glass Horizon Furniture Brushed Stainless Steel Select Long Rectangle Centre Colour Premium Violet Blue Glass Alpine Furniture Brushed Stainless Steel