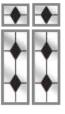

# CLASSIC COLLECTION COMPOSITE SIX

Whether featured as a solid door or teamed with either a traditional or modern glass, this elegant, ageless classic will add a touch of style and sophistication to any home. Choose from two glazed panels to provide more privacy, or four glazed panels which will flood your hallway with natural light.

Composite Six Solid Colour Premium Pigeon Blue Furniture Chrome / Nickel Bee

Composite Six/Four Colour Chartwell Green Glass Trio Diamond Furniture Chrome

Composite Six/Four Colour Premium Pastel Blue Glass Reflections Furniture Chrome