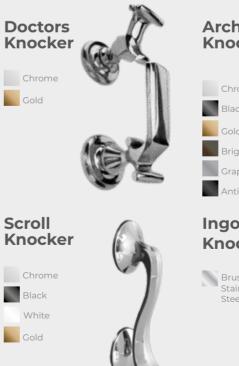

### DOOR FURNITURE

Handmade from solid brass and crafted using traditional techniques, our range of beautiful bee and butterfly door knockers and numerals, not only make the perfect accompaniment to our nature inspired glass options, they're also sure to bring a smile to your visitors.