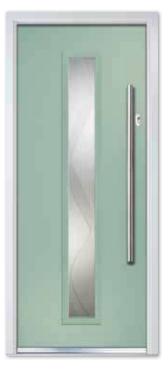

### COMPOSITE FOUR

Our most popular door design incorporates two glazed panels which, when combined with either a classic or contemporary glass design, makes a stunning door for your home.

Composite Four Colour Black Glass Platinum Elegance Furniture Chrome

Composite Four Colour Premium Pigeon Blue Glass Harmony Verona Mirrored Furniture Chrome

CAN YOU IMAGINE THIS BEING YOUR NEW FRONT DOOR? SCAN THIS QR CODE WITH YOUR PHONE'S CAMERA TO VISUALISE IT FOR YOURSELF.