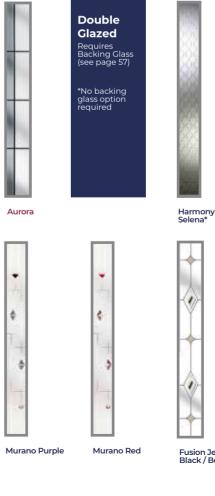

### GLASS DESIGNS

| Bohemia Twin         Page 32         Also available         as Cottage         Page 26                                                               | Triple<br>Glazed<br>Double<br>Glazed<br>Requires<br>Backing Glased                              | Image: Constraint of the second se | Image: Second | Image: Constraint of the second s | ter Also available in: | Prairie                                          | Tate              | Simplicity                                     | Simplicity         | Trio<br>Diamond               | Reflection                         |
|------------------------------------------------------------------------------------------------------------------------------------------------------|-------------------------------------------------------------------------------------------------|-------------------------------------------------------------------------------------------------------------------------------------------------------------------------------------------------------------------------------------------------------------------------------------------------------------------------------------------------------------------------------------------------------------------------------------------------------------------------------------------------------------------------------------------------------------------------------------------------------------------------------------------------------------------------------------------------------------------------------------------------------------------------------------------------------------------------------------------------------------------------------------------------------------------------------------------------------------------------------------------------------------------------------------------------------------------------------------------------------------------------------------------------------------------------------------------------------------------------------------------------------------------------------------------------------------------------------------------------------------------------------------------------------------------------------------------------------------------------------------------------------------------------------------------------------------------------------------------------------------------------------------------------------------------------------------------------------------------------------------------------------------------------------------------------------------------------------------------------------------------------------------------------------------------------------------------------------------------------------------------------------------------------------------------------------------------------------------------------|---------------------------------------------------------------------------------------------------------------------------------------------------------------------------------------------------------------------------------------------------------------------------------------------------------------------------------------------------------------------------------------------------------------------------------------------------------------------------------------------------------------------------------------------------------------------------------------------------------------------------------------------------------------------------------------------------------------------------------------------------------------------------------------------------------------------------------------------------------------------------------------------------------------------------------------------------------------------------------------------------------------------------------------------------------------------------------------------------------------------------------------------------------------------------------------------------------------------------------------------------------------------------------------------------------------------------------------------------------------------------------------------------------------------------------------------------------------------------------------------------------------------------------------------------------------------------------------------------------------------------------------------------------------------------------------------------------------------------------------------------------------------------------------------------------------------------------------------------------------------------------------------------------------------------------------------------------------------------------------------------------------------------------------------------------------------------------------------------------------|-------------------------------------------------------------------------------------------------------------------------------------------------------------------------------------------------------------------------------------------------------------------------------------------------------------------------------------------------------------------------------------------------------------------------------------------------------------------------------------------------------------------------------------------------------------------------------------------------------------------------------------------------------------------------------------------------------------------------------------------------------------------------------------------------------------------------------------------------------------------------------------------------------------------------------------------------------------------------------------------------------------------------------------------------------------------------------------------------------------------------------------------------------------------------------------------------------------------------------------------------------------------------------------------------------------------------------------------------------------------------------------------------------------------------------------------------------------------------------------------------------------------------------------------------------------------------------------------------------------------------------------------------------------------------------------------------------------------------------------------------------------------------------------------------------------------------------------------------------------------------------------------------------------------------------------------------------------------------------------------------------------------------------------------------------------------------------------------------------|------------------------|--------------------------------------------------|-------------------|------------------------------------------------|--------------------|-------------------------------|------------------------------------|
|                                                                                                                                                      | (see page 57)                                                                                   | Image: Clear Backing Clear Backing Clear Backing Clear Sonly                                                                                                                                                                                                                                                                                                                                                                                                                                                                                                                                                                                                                                                                                                                                                                                                                                                                                                                                                                                                                                                                                                                                                                                                                                                                                                                                                                                                                                                                                                                                                                                                                                                                                                                                                                                                                                                                                                                                                                                                                                    | Eminence<br>Clear Bac<br>Class Only                                                                                                                                                                                                                                                                                                                                                                                                                                                                                                                                                                                                                                                                                                                                                                                                                                                                                                                                                                                                                                                                                                                                                                                                                                                                                                                                                                                                                                                                                                                                                                                                                                                                                                                                                                                                                                                                                                                                                                                                                                                                           | king                                                                                                                                                                                                                                                                                                                                                                                                                                                                                                                                                                                                                                                                                                                                                                                                                                                                                                                                                                                                                                                                                                                                                                                                                                                                                                                                                                                                                                                                                                                                                                                                                                                                                                                                                                                                                                                                                                                                                                                                                                                                                                  | Sandblasted            | Wayfair         Clear Backing         Class Only | Murano      Black | Also available in:<br>Blue, Green, Purple, Red |                    | Fusion Jewel<br>Black / Beige | so available in:<br>ue, Green, Red |
| Rectangle<br>Page 26     Rect<br>Page       Also available as<br>Bohemia Page 32<br>/ Rustic Cottage<br>Page 28     Also<br>Cott<br>/ Rustic<br>Page | emia Three<br>tangles<br>e 32<br>available as<br>rage Page 26<br>stúc Cottage<br>e 28<br>Aurora | Abstract Zinc<br>Double<br>Glazed<br>Requires<br>Backing Glass<br>(see page 57)                                                                                                                                                                                                                                                                                                                                                                                                                                                                                                                                                                                                                                                                                                                                                                                                                                                                                                                                                                                                                                                                                                                                                                                                                                                                                                                                                                                                                                                                                                                                                                                                                                                                                                                                                                                                                                                                                                                                                                                                                 | Clarity Brass                                                                                                                                                                                                                                                                                                                                                                                                                                                                                                                                                                                                                                                                                                                                                                                                                                                                                                                                                                                                                                                                                                                                                                                                                                                                                                                                                                                                                                                                                                                                                                                                                                                                                                                                                                                                                                                                                                                                                                                                                                                                                                 | Clarity Zinc                                                                                                                                                                                                                                                                                                                                                                                                                                                                                                                                                                                                                                                                                                                                                                                                                                                                                                                                                                                                                                                                                                                                                                                                                                                                                                                                                                                                                                                                                                                                                                                                                                                                                                                                                                                                                                                                                                                                                                                                                                                                                          | Dorchester Amber       | Dorchester Blue                                  | Dorchester Gr     | een Platinum Elegand                           | re Prairie Zinc    | Simplicity Brass              | Simplicity Z                       |
| Rectangles Sma                                                                                                                                       | tic Stable<br>Il Rectangle<br>e 29                                                              | Fusion Jewel<br>Beige                                                                                                                                                                                                                                                                                                                                                                                                                                                                                                                                                                                                                                                                                                                                                                                                                                                                                                                                                                                                                                                                                                                                                                                                                                                                                                                                                                                                                                                                                                                                                                                                                                                                                                                                                                                                                                                                                                                                                                                                                                                                           | Fusion Jewel<br>Blue                                                                                                                                                                                                                                                                                                                                                                                                                                                                                                                                                                                                                                                                                                                                                                                                                                                                                                                                                                                                                                                                                                                                                                                                                                                                                                                                                                                                                                                                                                                                                                                                                                                                                                                                                                                                                                                                                                                                                                                                                                                                                          | Fusion Jewel<br>Green                                                                                                                                                                                                                                                                                                                                                                                                                                                                                                                                                                                                                                                                                                                                                                                                                                                                                                                                                                                                                                                                                                                                                                                                                                                                                                                                                                                                                                                                                                                                                                                                                                                                                                                                                                                                                                                                                                                                                                                                                                                                                 | Fusion Jewel<br>Red    | Colour Diamond<br>Black                          | Colour Diamor     | d Colour Diamond                               | Colour Diamond Red | Colour Diamond<br>Clear       | I                                  |

Rectangles Page 32 Also available as Cottage Page 26

ctions

New Orleans

Colour Diamond Black

Also available in: Blue, Green, Red, Clear

Resin Fleur

Tate

ity Zinc

Trio Diamond

Reflections

New Orleans

Purple

Murano Red

54 Composite Door Collection

**Alpine** (Clear Backing Glass Only)

Eminence

(Clear Backing Glass Only)

**Deco** (Clear Backing Glass only)

Rave

(Clear Backing Glass only)

 $\overline{\langle}$ 

 $\diamond$ 

 $\langle \cdot \rangle$ 

Simplicity Brass

Sandblasted

+ +

 $\langle \bullet \rangle$ 

+

۲

Y.

+

Fusion Jewel Red

-

e

Murano Green

Murano Blue

6

Murano Black

Trinity

(Clear Backing Glass Only)

Sandblasted

5

Simplicity Zinc

**Bee** (Clear Backing Glass Only)

**Mayfair** (Clear Backing Glass Only)

**→** -0

Blue

Colour Diamond

Black

-

Tate

**Butterfly** (Clear Backing Glass Only)

Colour Diamond Green

Trio Diamond

**Resin Fleur** 

New Orleans

Colour Diamond Clear

Fusion Jewel Black / Beige

Harmony Pyramid\*

Fusion Jewel Blue

Harmony Hive\*

Fusion Jewel Green

Harmony Onyx\*

Fusion Jewel Red

Harmony Verona\*

Colour Diamond Red

Composite Two/ Thirds Page 16