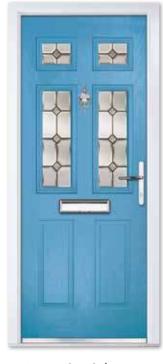

### COMPOSITE FOUR

Our most popular door design incorporates two glazed panels which, when combined with either a classic or contemporary glass design, makes a stunning door for your home.

Composite Four Colour Black Glass Platinum Elegance Furniture Chrome