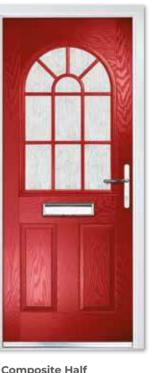

# COMPOSITE HALF

With its large glazed area, this popular elegant design is ideal for those that want their entranceway to be filled with natural light. Suiting most properties, this style is a great choice for a front or rear door.

Composite Half Arched Georgian Colour Red Glass Cotswold Furniture Chrome

Composite Half Arched Colour Blue Glass Abstract Zinc Furniture Chrome

Composite Half Colour Premium Natural Silk Glass Mayfair Furniture Chrome