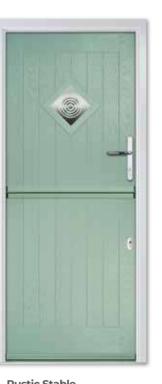

# RUSTIC STABLE

Offering style and practicality, the charming Stable door features a unique design that enables you to open the top half independently, allowing fresh air in while keeping children and pets safely indoors.