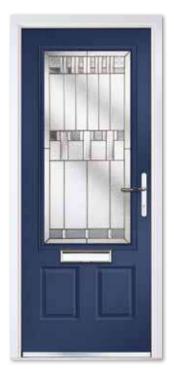

# CLASSIC COLLECTION COMPOSITE CROWN

A favourite of the Edwardian era and still going strong today, the timeless design of the Crown with its distinguishable top quarter glazed panel, is perfectly positioned to brighten the darkest of hallways.

Composite Crown Colour Premium Purple Violet Glass Sandblasted Clear Number Furniture Brushed Stainless Steel

Composite Crown Colour Premium Slate Grey Glass Alpine Furniture Chrome

Composite Crown Colour Premium Red Glass Fusion Jewel Red Furniture Brushed Stainless Steel