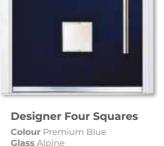

Designer Solo Colour Premium Anthracite Grey Glass Rave

Furniture Brushed Stainless Steel

Designer Four Squares Colour Premium Dusty Grey Glass Aurora Furniture Black Powder Coated

Furniture Brushed Stainless Steel