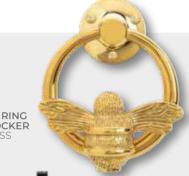

# BUTTERFLY & BEE COLLECTION

# SANDBLASTED GLASSES

Designed to reflect the delicate nature of bees and butterflies with their finely detailed wings, our stunning and exclusive glass patterns are carefully sandblasted onto a glazed unit. This method allows lots of natural light into your home whilst also retaining your privacy.

> **Composite Four Colour** Premium Dusty Pink **Glass** Bee

Composite Four **Colour** Premium Spruce Blue **Glass** Butterfly Furniture Chrome / Nickel Butterfly

### DOOR FURNITURE

Handmade from solid brass and crafted using traditional techniques, our range of beautiful bee and butterfly door knockers and numerals, not only make the perfect accompaniment to our nature inspired glass options, they're also sure to bring a smile to your visitors.