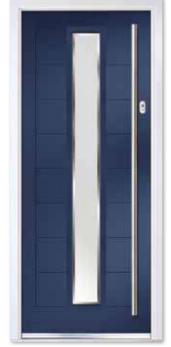

# SELECT COLLECTION

With its strong European influence, the contemporary Select offers a range of distinctive door styles which feature a grained horizontal pattern for a striking, modern effect.

Select Long Rectangle Left Colour Premium Silk Grey Glass Deco Furniture Brushed Stainless Steel

Select Solid Colour Premium Blue Furniture Chrome

Select Solo Colour Premium Pigeon Blue Glass Horizon Furniture Brushed Stainless Steel Select Long Rectangle Centre Colour Premium Violet Blue Glass Alpine Furniture Brushed Stainless Steel