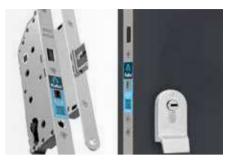

### Advanced Locking Systems for Ultimate Security

Our doors are supplied with the latest engineered multi-point locking systems which are PAS 24 accredited and meet the highest standards for enhanced security performance. All our lever doors feature a multipoint locking system that is set up for smart technology which enables you to check on the status of your door via your smartphone. The doors also provide one of the UK's largest hooks and centre deadbolt, which makes for greater compression and security on your door.

Our multipoint Slam Locks, which are generally paired with pull handles, are also PAS 24 accredited. The mechanical self-locking system ensures that the door is securely locked against uninvited entry when simply pulled shut.

We also use the latest anti-bump and anti-snap cylinder locks made from hardened steel to make your door even more secure.