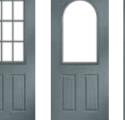

# COMPOSITE HALF

With its large glazed area, this popular elegant design is ideal for those that want their entranceway to be filled with natural light. Suiting most properties, this style is a great choice for a front or rear door.

# **CLASSIC** COLLECTION COMPOSITE HALF MOON

This door offers one or three glazed panels, depending on your needs. Suiting period and modern properties alike, this classic design can be given a modern-day twist by combining it with contemporary glass to make an inviting entrance door.