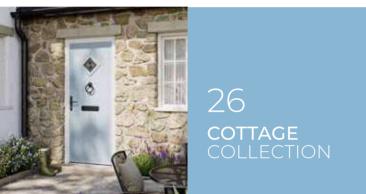

# COLLECTION

Offering a warm and cosy feel, our Cottage Collection doors fit perfectly with any urban or rural home. Providing a rustic charm with the true aesthetics of a timber door, the collection includes two styles of door leaf: Cottage and Rustic Cottage.

### COTTAGE

Our traditional Cottage leaf features carefully designed grooves that run from the bottom to the top of the door to replicate the authenticity of a traditional, wooden cottage door.

Cottage Three Rectangles Colour Premium Duck Egg Glass Platinum Elegance Furniture Chrome