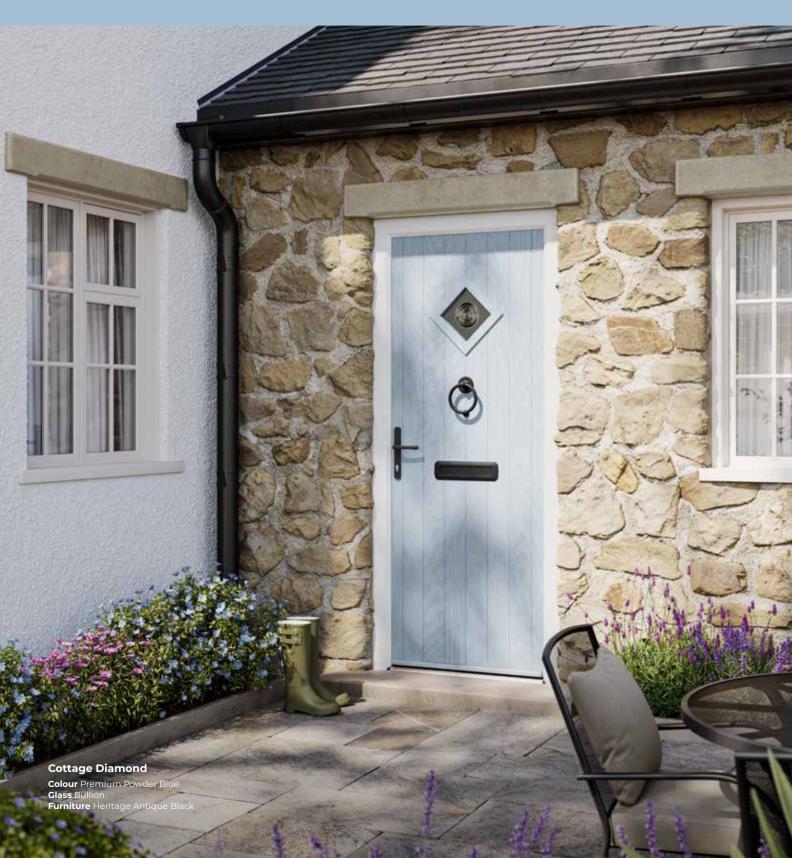

site Six/Two Colour Premium Silk Grey Glass New Orleans Furniture Chrome







# COLLECTION

Offering a warm and cosy feel, our Cottage Collection doors fit perfectly with any urban or rural home. Providing a rustic charm with the true aesthetics of a timber door, the collection includes two styles of door leaf: Cottage and Rustic Cottage.

### COTTAGE

Our traditional Cottage leaf features carefully designed grooves that run from the bottom to the top of the door to replicate the authenticity of a traditional, wooden cottage door.



Cottage Three Rectangles Colour Premium Duck Egg Glass Platinum Elegance Furniture Chrome



Cottage Solid Colour Premium Natural Silk Furniture Heritage Antique Black Cottage Four Rectangles Colour Premium Silk Grey Glass Prairie Zinc Furniture Chrome









Cottage Solid Colour White Furniture Heritage Antique Black



**Cottage Small Rectangle** 

Colour Premium Dusty Grey Glass Tate Furniture Heritage Antique Black



Cottage Large Rectangle Colour Premium Chartwell Green Glass Harmony Verona Furniture Chrome



Cottage range only available in white/white, black/white, premium/white or premium both sides.





CHOOSE (OUR GLASS SEE PAGE 46



# RUSTIC COTTAGE

The Rustic Cottage style features a border around the grooved pattern of the door, helping to create symmetry and balance.





Rustic Cottage XL Rectangle Colour Anthracite Grey Glass Prairie Zinc

Furniture Chrome



Rustic Cottage XL Rectangle Colour Premium Dusty Green Glass Tate Furniture Heritage Antique Black



CAN YOU II NEW FROM CODE WITH TO VISUALI



Rustic Cottage Sma