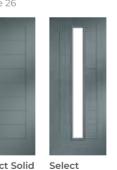

Cottage Rustic Cottage Three Four Rectangles Rectangles (Available (Available in Rustic) in Cottage) Page 26/ 28 Page 26

Solid Page 30

Select Solid Page 34

Long Rectangle

Where the door style allows, some glazing options can be aligned left or right as well as centrally. Please ask for details.

# SELECT COLLECTION

With its strong European influence, the contemporary Select offers a range of distinctive door styles which feature a grained horizontal pattern for a striking, modern effect.

Select Long Rectangle Left Colour Premium Silk Grey Glass Deco Furniture Brushed Stainless Steel

Select Solid Colour Premium Blue Furniture Chrome

Select Solo Colour Premium Pigeon Blue Glass Horizon Furniture Brushed Stainless Steel Select Long Rectangle Centre Colour Premium Violet Blue Glass Alpine Furniture Brushed Stainless Steel