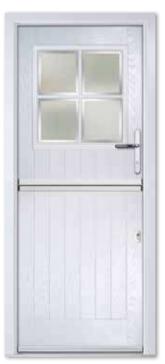

# COMPOSITE HALF

With its large glazed area, this popular elegant design is ideal for those that want their entranceway to be filled with natural light. Suiting most properties, this style is a great choice for a front or rear door.

#### **Composite Half**

**Colour** Premium Silk Grey **Glass** Reflections **Furniture** Chrome