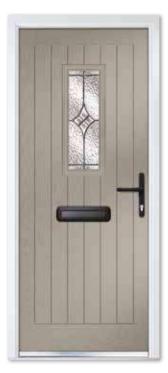

### COMPOSITE FOUR

Our most popular door design incorporates two glazed panels which, when combined with either a classic or contemporary glass design, makes a stunning door for your home.

Composite Four Colour Black Glass Platinum Elegance Furniture Chrome