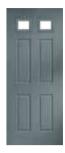

# CLASSIC COLLECTION COMPOSITE SIX

Whether featured as a solid door or teamed with either a traditional or modern glass, this elegant, ageless classic will add a touch of style and sophistication to any home. Choose from two glazed panels to provide more privacy, or four glazed panels which will flood your hallway with natural light.

Composite Six Solid Colour Premium Pigeon Blue Furniture Chrome / Nickel Bee

Composite Six/Four Colour Chartwell Green Glass Trio Diamond Furniture Chrome

Composite Six/Four Colour Premium Pastel Blue Glass Reflections Furniture Chrome

CAN YOU IMAGINE THIS BEING YOUR NEW FRONT DOOR? SCAN THIS QR CODE WITH YOUR PHONE'S CAMERA TO VISUALISE IT FOR YOURSELF.

Composite Six/Four Colour Premium Dusty Grey Glass Prairie Zinc Furniture Chrome

Composite Six/Two Colour Premium Dusty Pink Glass Butterfly Furniture Chrome / Nickel Butterfly

Composite Six/Two Colour Premium Silk Grey Glass New Orleans Furniture Chrome