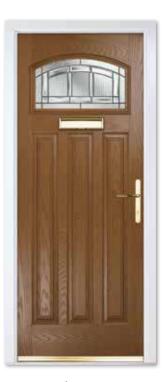

# COMPOSITE HALF

With its large glazed area, this popular elegant design is ideal for those that want their entranceway to be filled with natural light. Suiting most properties, this style is a great choice for a front or rear door.

Composite Half Arched Georgian Colour Red Glass Cotswold Furniture Chrome

Composite Half Arched Colour Blue Glass Abstract Zinc Furniture Chrome

Composite Half Colour Premium Natural Silk Glass Mayfair Furniture Chrome