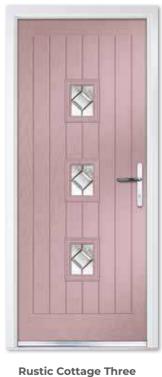

### COTTAGE

Our traditional Cottage leaf features carefully designed grooves that run from the bottom to the top of the door to replicate the authenticity of a traditional, wooden cottage door.

Cottage Three Rectangles Colour Premium Duck Egg Glass Platinum Elegance Furniture Chrome

#### Rustic Cottage Three Rectangles

**Colour** Premium Spruce Blue **Glass** Reflections **Furniture** Heritage Antique Black