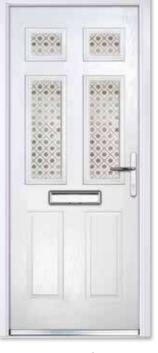

# COMPOSITE HALF

With its large glazed area, this popular elegant design is ideal for those that want their entranceway to be filled with natural light. Suiting most properties, this style is a great choice for a front or rear door.

Composite Half Arched Georgian Colour Red Glass Cotswold Furniture Chrome

Composite Half Arched Colour Blue Glass Abstract Zinc Furniture Chrome

Composite Half Colour Premium Natural Silk Glass Mayfair Furniture Chrome